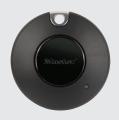

### 1566 Administration Key

Optional for use with the 3685 and 3681 models. Allows staff to quickly open locks, clear/reset lock codes, and modify lock settings.