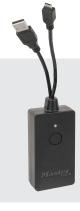

### 3686 Replacement Fob

The 3686 Bluetooth-Enabled Fob is available to replace lost or damaged fobs of existing 3681 models and is ordered synced to installed locks.