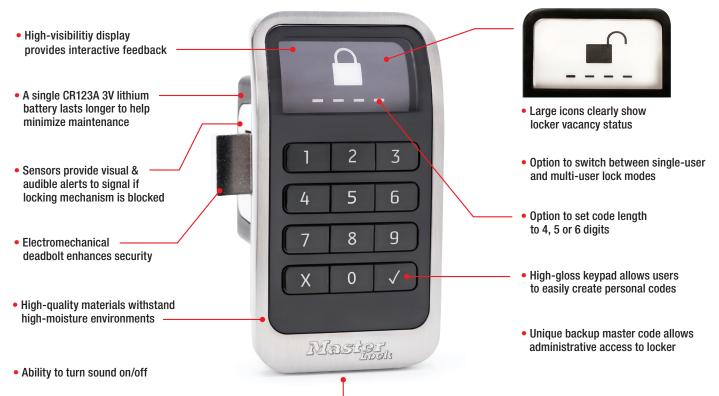

## AN ELEVATED ELECTRONIC LOCKER LOCK EXPERIENCE

The Master Lock Electronic Built-In Locker Lock offers a new level of innovation with its high-visibility display screen for intuitive operation, long battery life to reduce operating costs, and anti-jamming features for reliable security.

3685 Electronic Built-In Locker Lock

3681 Electronic Built-In Locker Lock with Bluetooth-Enabled Fob for ADA Applications

| 3685 & 3681 Lock Specifications |                                                          |
|---------------------------------|----------------------------------------------------------|
| Display Unit<br>Dimensions      | 3-15/16in (100mm) H x 2-1/8in<br>(54mm) W x 1in (25mm) D |
| Bolt Housing<br>Dimensions      | 3in (76mm) H x 3-3/4in<br>(95mm) W x 1-5/16in (34mm) D   |
| Weight                          | 0.89 lbs (408 g)                                         |
| Battery Type                    | CR123A 3V                                                |
| Jump Battery                    | 9V                                                       |
| Operating<br>Temperatures       | 0°F to 125°F (-17°C to 51°C)                             |
| Keypad                          | 12-button keypad                                         |
| Master Carton<br>Quantity       | 12                                                       |

## **INTUITIVE DISPLAY SCREEN ICONS**

Single-User Mode

Multi-User Mode

ADA Bluetooth® Mode\*

Low-Battery Alert

Jam Alert