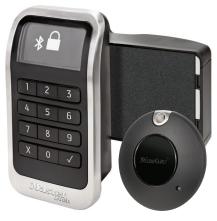

3685 Electronic Built-In Locker Lock

3681 Electronic Built-In Locker Lock with Bluetooth-Enabled Fob for ADA Applications

| 3685 & 3681 Lock Specifications |                                                          |
|---------------------------------|----------------------------------------------------------|
| Display Unit<br>Dimensions      | 3-15/16in (100mm) H x 2-1/8in<br>(54mm) W x 1in (25mm) D |
| Bolt Housing<br>Dimensions      | 3in (76mm) H x 3-3/4in<br>(95mm) W x 1-5/16in (34mm) D   |
| Weight                          | 0.89 lbs (408 g)                                         |
| Battery Type                    | CR123A 3V                                                |
| Jump Battery                    | 9V                                                       |
| Operating<br>Temperatures       | 0°F to 125°F (-17°C to 51°C)                             |
| Keypad                          | 12-button keypad                                         |
| Master Carton<br>Quantity       | 12                                                       |

### 3686 Replacement Fob

The 3686 Bluetooth-Enabled Fob is available to replace lost or damaged fobs of existing 3681 models and is ordered synced to installed locks.