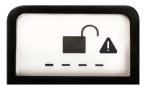

## **INTUITIVE DISPLAY SCREEN ICONS**

Single-User Mode

Multi-User Mode

ADA Bluetooth® Mode\*

Low-Battery Alert

Jam Alert