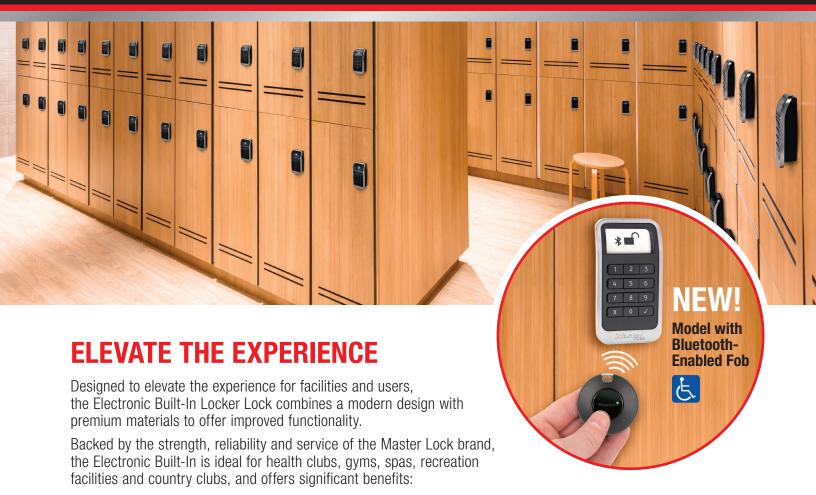

## AN ELEVATED ELECTRONIC LOCKER LOCK EXPERIENCE

The Master Lock Electronic Built-In Locker Lock offers a new level of innovation with its high-visibility display screen for intuitive operation, long battery life to reduce operating costs, and anti-jamming features for reliable security.