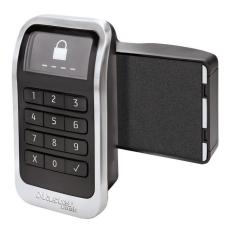

3685 Electronic Built-In Locker Lock

3681 Electronic Built-In Locker Lock with Bluetooth-Enabled Fob for ADA Applications

| 3685 & 3681 Lock Specifications |                                                          |
|---------------------------------|----------------------------------------------------------|
| Display Unit<br>Dimensions      | 3-15/16in (100mm) H x 2-1/8in<br>(54mm) W x 1in (25mm) D |
| Bolt Housing<br>Dimensions      | 3in (76mm) H x 3-3/4in<br>(95mm) W x 1-5/16in (34mm) D   |
| Weight                          | 0.89 lbs (408 g)                                         |
| Battery Type                    | CR123A 3V                                                |
| Jump Battery                    | 9V                                                       |
| Operating<br>Temperatures       | 0°F to 125°F (-17°C to 51°C)                             |
| Keypad                          | 12-button keypad                                         |
| Master Carton<br>Quantity       | 12                                                       |