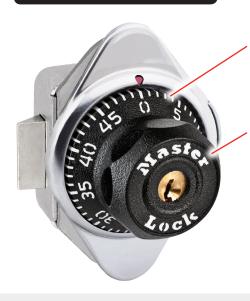

#### **EXCLUSIVE FEATURES**

- Designed for standard single point horizontal latch lockers with hinges on the right
- Secure, easy to dial 3-digit combination
- Reliable security with extra-long bolt that fully engages locking plate
- Sleek octagonal plastic dial for easy grip
- Longer useful life with 5 different pre-set combinations; easily changed to maintain security
- Spring bolt action for convenient, automatic locking

#### **COMBINATION CHANGE**

Eliminate the hassle of opening every locker door to change the combination:

- 1. Insert override key and turn ¼ turn to the left
- 2. Rotate the dial to the right 2 tick marks
- 3. Rotate the key to the right a ¼ turn back to original position
- 4. Rotate the dial to the right until you hear a click you have reached the next combination & can now remove the key!