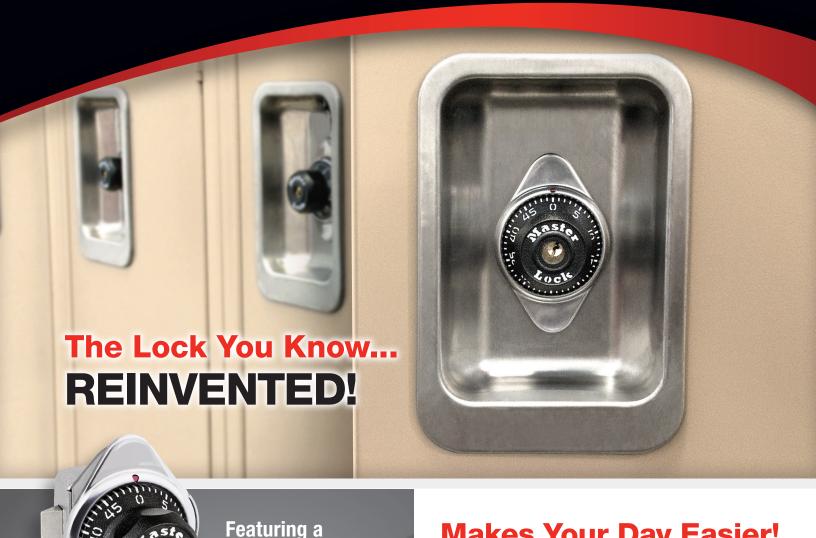

# **NEW** 1652 Built-In Combination Lock

...Reducing Maintenance Time

**New Combination Change Process...** 

**NO** Buttons to Push **NO** Doors to Open **NO** Accidental

**Combination Changes** 

## **Makes Your Day Easier!**

The Master Lock® 1652 Series Built-In Combination Locks offer a reliable security option for single point latch lockers. Featuring an extra-long bolt throw, its spring bolt action assures users the locker door will lock automatically when the door is shut.

The redesigned 1652 Series now features a button-less combination change process that allows you to switch to the next combination without having to open the locker door! Sporting an all new sleek dial design, this lock saves on overall maintenance time and prevents accidental combination change by overstuffed lockers.

The Master Lock 1652 Series built-in combination lock for single point latch lockers brings any facility both great security and time saving convenience.

www.masterlock.com/1652