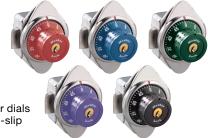

#### **Product Options**

- Metal dial\* available order #1652MD, 1653MD
- Customize with optional color metal dials\* Red, blue, green, purple or black
- Model 1653 is available for left-hinged doors
- ADA Models available 1651MKADA, 1656MKADA

#### **Additional Benefits:**

- Reduces overall maintenance time
- · Prevents accidental combination changes

\*Metal and color dials feature the non-slip grip dial