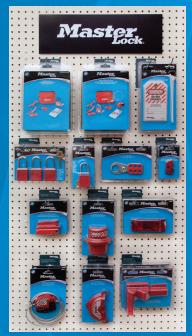

Planograms have been organized to focus on different types of lockout – electrical lockout, plumbing lockout and general lockout – and contain up to 13 carded safety padlocks, devices and tags.

Choose a planogram with the product focus that is best for your customer base:

1336ELECT – Electrical Lockout Planogram

1336PLMB – Plumbing Lockout Planogram

1337LGENIND – Large General Industry Lockout Planogram

1337SMGENIND – Small General Industry Lockout Planogram

## **Safety Lockout Planograms**

Planograms include two of each item, a Master Lock header and a set of re-order tags.

All of the carded safety padlocks, devices and tags listed above are available for purchase separately to replenish or expand your planogram and enhance your showroom. Carded commercial security products and commercial security planograms are also available.