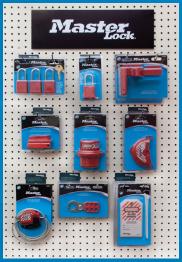

Planograms have been organized to focus on different types of lockout – electrical lockout, plumbing lockout and general lockout – and contain up to 13 carded safety padlocks, devices and tags.

Choose a planogram with the product focus that is best for your customer base:

1336ELECT – Electrical Lockout Planogram

1336PLMB – Plumbing Lockout Planogram

1337LGENIND – Large General Industry Lockout Planogram

1337SMGENIND – Small General Industry Lockout Planogram

## **Safety Lockout Planograms**

Planograms include two of each item, a Master Lock header and a set of re-order tags.

All of the carded safety padlocks, devices and tags listed above are available for purchase separately to replenish or expand your planogram and enhance your showroom. Carded commercial security products and commercial security planograms are also available.