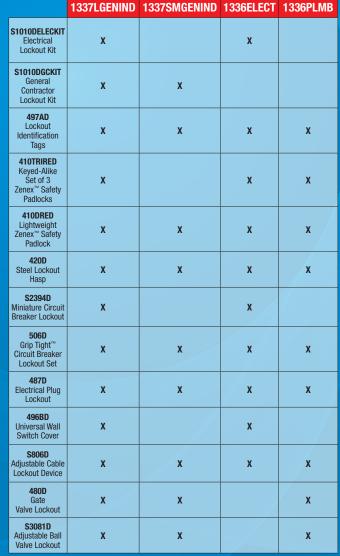

Planograms have been organized to focus on different types of lockout – electrical lockout, plumbing lockout and general lockout – and contain up to 13 carded safety padlocks, devices and tags.

Choose a planogram with the product focus that is best for your customer base:

1336ELECT – Electrical Lockout Planogram

1336PLMB – Plumbing Lockout Planogram

1337LGENIND – Large General Industry Lockout Planogram

1337SMGENIND – Small General Industry Lockout Planogram

## **Safety Lockout Planograms**

Planograms include two of each item, a Master Lock header and a set of re-order tags.

All of the carded safety padlocks, devices and tags listed above are available for purchase separately to replenish or expand your planogram and enhance your showroom. Carded commercial security products and commercial security planograms are also available.