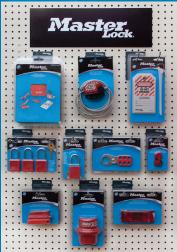

Planograms have been organized to focus on different types of lockout – electrical lockout, plumbing lockout and general lockout – and contain up to 13 carded safety padlocks, devices and tags.

Choose a planogram with the product focus that is best for your customer base:

1336ELECT – Electrical Lockout Planogram

1336PLMB – Plumbing Lockout Planogram

1337LGENIND – Large General Industry Lockout Planogram

1337SMGENIND – Small General Industry Lockout Planogram

## **Safety Lockout Planograms**

Planograms include two of each item, a Master Lock header and a set of re-order tags.

All of the carded safety padlocks, devices and tags listed above are available for purchase separately to replenish or expand your planogram and enhance your showroom. Carded commercial security products and commercial security planograms are also available.