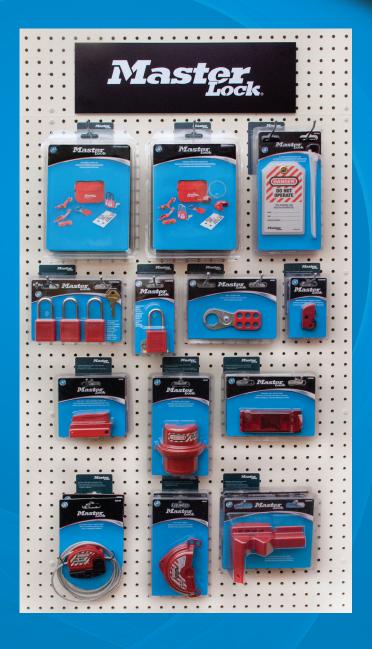

Planograms have been organized to focus on different types of lockout – electrical lockout, plumbing lockout and general lockout – and contain up to 13 carded safety padlocks, devices and tags.

Choose a planogram with the product focus that is best for your customer base:

1336ELECT – Electrical Lockout Planogram

1336PLMB – Plumbing Lockout Planogram

1337LGENIND – Large General Industry Lockout Planogram

1337SMGENIND – Small General Industry Lockout Planogram

## **Safety Lockout Planograms**

Planograms include two of each item, a Master Lock header and a set of re-order tags.

All of the carded safety padlocks, devices and tags listed above are available for purchase separately to replenish or expand your planogram and enhance your showroom. Carded commercial security products and commercial security planograms are also available.