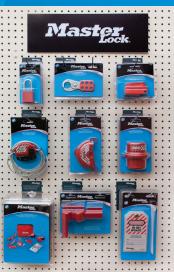

Planograms have been organized to focus on different types of lockout – electrical lockout, plumbing lockout and general lockout – and contain up to 13 carded safety padlocks, devices and tags.

Choose a planogram with the product focus that is best for your customer base:

1336ELECT – Electrical Lockout Planogram

1336PLMB – Plumbing Lockout Planogram

1337LGENIND – Large General Industry Lockout Planogram

1337SMGENIND – Small General Industry Lockout Planogram

## **Safety Lockout Planograms**

Planograms include two of each item, a Master Lock header and a set of re-order tags.

All of the carded safety padlocks, devices and tags listed above are available for purchase separately to replenish or expand your planogram and enhance your showroom. Carded commercial security products and commercial security planograms are also available.