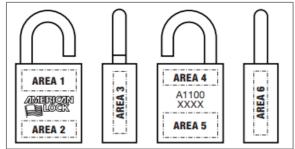

Please reference the table below to ensure accuracy when completing the laser engraving forms to submit replacement padlock orders.

| LASER ENGRAVING TRANSITION OVERVIEW                      |   |                                                      |
|----------------------------------------------------------|---|------------------------------------------------------|
| EXISTING  MASTER LOCK 6835/S6835 SERIES  LASER ENGRAVING |   | NEW AMERICAN LOCK A1100/S1100 SERIES LASER ENGRAVING |
| AREA 1 (TEXT OR LOGO)                                    |   | AREA 1 (TEXT OR LOGO)                                |
| AREA 2 (TEXT)                                            |   | AREA 3 (TEXT)                                        |
| AREA 3 (TEXT OR LOGO)                                    |   | AREA 5 (TEXT OR LOGO)                                |
| AREA 4 (TEXT)                                            |   | AREA 6 (TEXT)                                        |
| AREA 5 (TEXT)                                            |   | AREA 2 (TEXT)                                        |
| AREA 6 (TEXT)                                            |   | AREA 4 (TEXT)                                        |
|                                                          | _ |                                                      |

# American Lock A1100/S1100 Series

Download 6835/S6835 Series
Laser Engraving Form

Download A1100/S1100 Series
Laser Engraving Form

For more information and ordering assistance, contact your distributor or call Master Lock Customer Support at 1-800-308-9244.