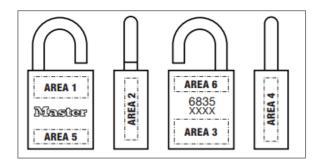

Please reference the table below to ensure accuracy when completing the laser engraving forms to submit replacement padlock orders.

| LASER ENGRAVING TRANSITION OVERVIEW                      |   |                                                      |
|----------------------------------------------------------|---|------------------------------------------------------|
| EXISTING  MASTER LOCK 6835/S6835 SERIES  LASER ENGRAVING |   | NEW AMERICAN LOCK A1100/S1100 SERIES LASER ENGRAVING |
| AREA 1 (TEXT OR LOGO)                                    |   | AREA 1 (TEXT OR LOGO)                                |
| AREA 2 (TEXT)                                            |   | AREA 3 (TEXT)                                        |
| AREA 3 (TEXT OR LOGO)                                    |   | AREA 5 (TEXT OR LOGO)                                |
| AREA 4 (TEXT)                                            |   | AREA 6 (TEXT)                                        |
| AREA 5 (TEXT)                                            |   | AREA 2 (TEXT)                                        |
| AREA 6 (TEXT)                                            |   | AREA 4 (TEXT)                                        |
|                                                          | _ |                                                      |

# Master Lock 6835/S6835 Series