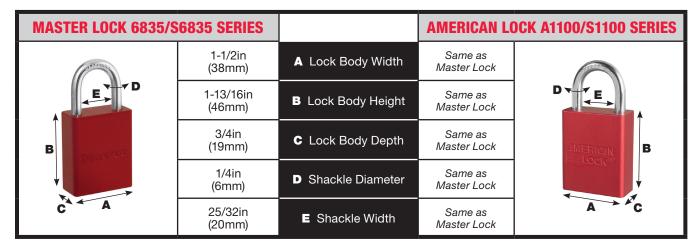

### **ALUMINUM PADLOCK DIMENSIONS**

See Recommended Replacements table for the discontinued Master Lock padlocks and their replacement American Lock models. The specifications listed are according to standard padlock configuration. Alternate padlock features or configurations may be available upon request. Contact your distributor or Master Lock Customer Support to determine your exact model number for future ordering.