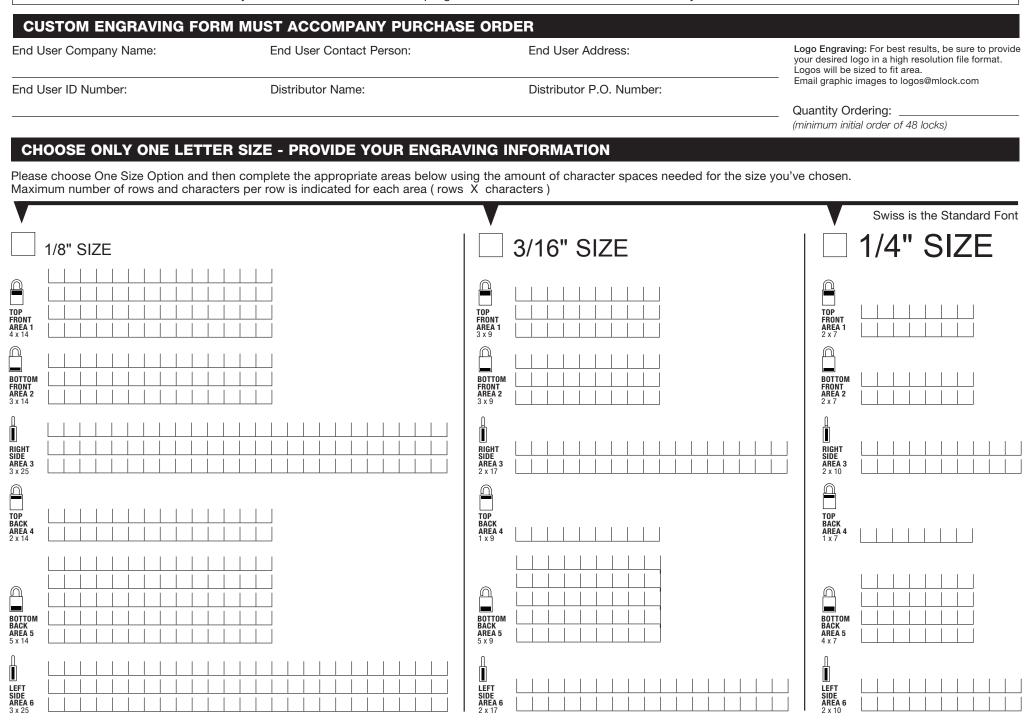

## A3105 Series Padlocks

- Custom engraving includes logos and characters (numbers, letters and symbols)
- Logo engraving requires a high resolution file format. Email the logo(s) to logos@mlock.com. Logo engraving requires a signed "Authorization to use Trademark" form (below)
- For orders with different text on each lock, please provide an Excel<sup>®</sup> spreadsheet with the information. Take note of the

maximum number of characters for the selected line and provide the text so that each line does not exceed the maximum. Characters exceeding the maximum per line will not be engraved

- The minimum order quantity for engraving is 48 locks. Logo and text engraving is charged on a per area per lock basis. Please contact The Master Lock Company for current pricing per area
- Include this form with your order

This is an Editable PDF file. Your custom information can be typed into the fields using Adobe Acrobat Reader software, which you can download for free at http://get.adobe.com/reader/. You can also save your data for future use.