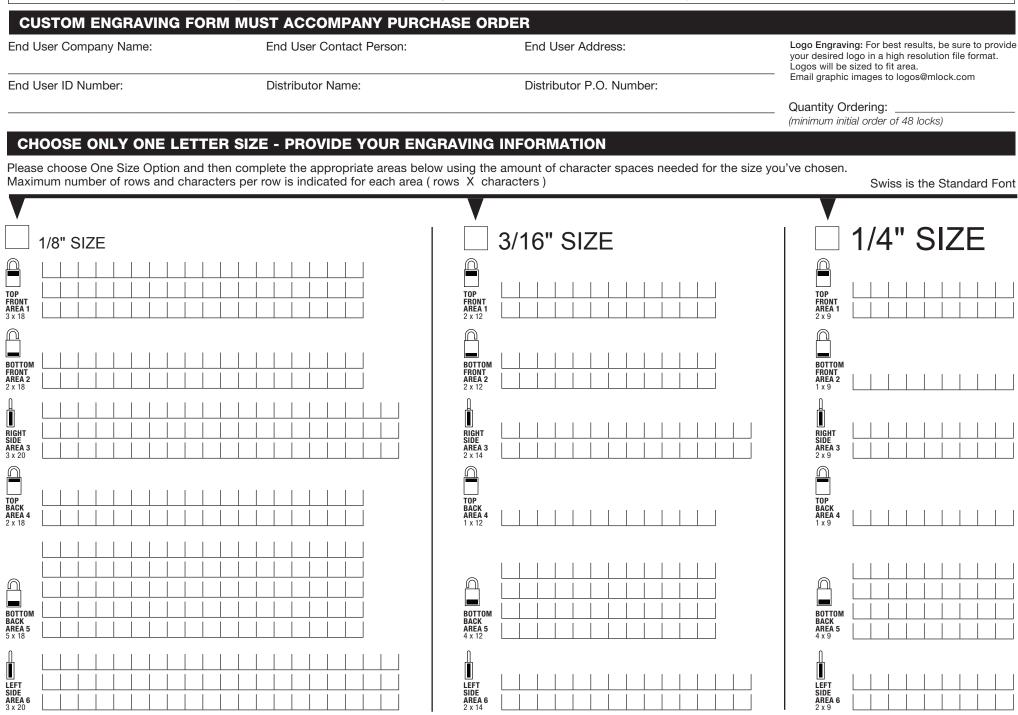

## A1405, A3560, A3600, A3650 Series Padlocks

- Custom engraving includes logos and characters (numbers, letters and symbols)
- Logo engraving requires a high resolution file format. Email the logo(s) to logos@mlock.com. Logo engraving requires a signed "Authorization to use Trademark" form (below)
- For orders with different text on each lock, please provide an Excel® spreadsheet with the information. Take note of the

maximum number of characters for the selected line and provide the text so that each line does not exceed the maximum. Characters exceeding the maximum per line will not be engraved

- The minimum order quantity for engraving is 48 locks. Logo and text engraving is charged on a per area per lock basis. Please contact The Master Lock Company for current pricing per area
- Include this form with your order

This is an Editable PDF file. Your custom information can be typed into the fields using Adobe Acrobat Reader software, which you can download for free at http://get.adobe.com/reader/. You can also save your data for future use.