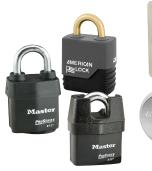

#### **Cost Effective**

This *affordable* key control system is available across our broad line of American Lock® and Master Lock® padlocks. Add Edge® Key Control to American Lock solid body padlocks, Master Lock ProSeries® and Commercial Grade Padlocks for about \$10 per lock.

### Single-Key System

Available across the broad line of American Lock® and Master Lock® padlocks, you can implement a single-key system across your facility padlocks.