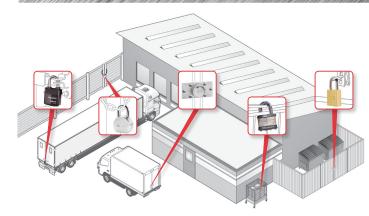

### Single Key System Convenience

Implement a single key control system across the padlocks throughout your facility gates, fleet vehicles, portable equipment and more to control who has access to the various locations in your business.

### Affordable Key Control

Cost-Effective control of the physical security of your transportation fleet, storage, facility padlocks and more for only about \$10 extra per lock!

### Single-Key System

Available across the broad line of American Lock® and Master Lock® padlocks, you can implement a single-key system across your facility padlocks.