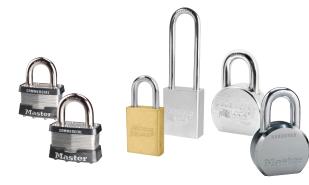

#### **Cost Effective**

This *affordable* key control system is available across our broad line of American Lock® and Master Lock® padlocks. Add Edge® Key Control to American Lock solid body padlocks, Master Lock ProSeries® and Commercial Grade Padlocks for about \$10 per lock.

### Single-Key System

Available across the broad line of American Lock® and Master Lock® padlocks, you can implement a single-key system across your facility padlocks.