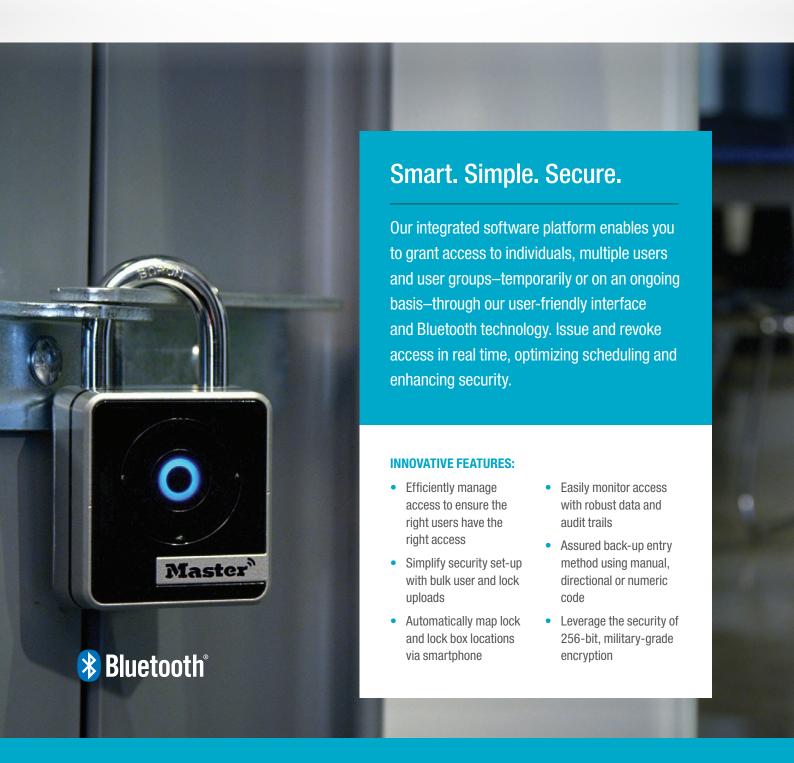

# The Simplicity and Savings of Keyless Security

Combine the cost benefits and convenience of keyless security with the control, flexibility and accountability of Bluetooth enabled hardware and integrated Master Lock Vault Enterprise software. This integrated solution provides efficient and effective administration of security management and user access.

### **Bluetooth Enabled Products**

The Master Lock Vault Enterprise suite of Bluetooth enabled products can be mixed and matched to fit your application needs. Upgrade existing hardware—locks or lock box—to Master Lock Vault and experience the convenience of simplified access management.

# Flexible Asset Management

Whether it's one lock or thousands, Master Lock Vault Enterprise provides unmatched security, simplicity and accountability. Administrators control individual or system-wide lock access with our convenient web interface, while users enjoy simple, secure access to assigned locks or lock box with the Master Lock Vault Enterprise.