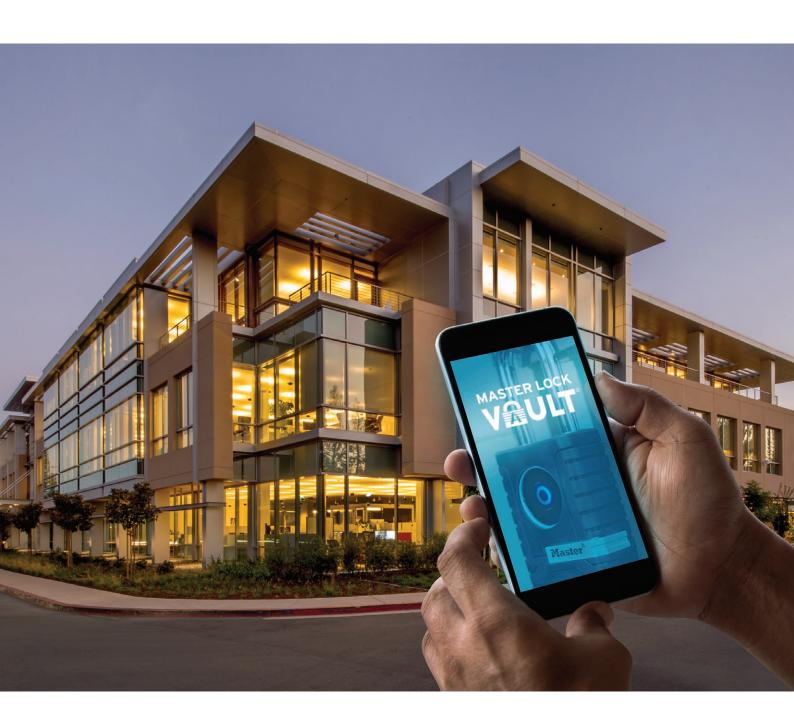

# **Advanced Security and Access-Management System**

Master Lock, the industry's security leader for more than 95 years, is changing the way companies securely manage access. Our new Master Lock Vault Enterprise software, designed for commercial users, and suite of *Bluetooth*® enabled hardware provide the convenient way to control access, manage assets and improve accountability. This proven security innovation eliminates the cost, security risk and complexity of physical key management.

# The Simplicity and Savings of Keyless Security

Combine the cost benefits and convenience of keyless security with the control, flexibility and accountability of Bluetooth enabled hardware and integrated Master Lock Vault Enterprise software. This integrated solution provides efficient and effective administration of security management and user access.

# **Around-the-Clock Access**

Our included, easy-to-use app eliminates the need for physical keys and key management, lowering costs and enhancing security. Users view detailed lock-use history, including unlock/open/relock activity.