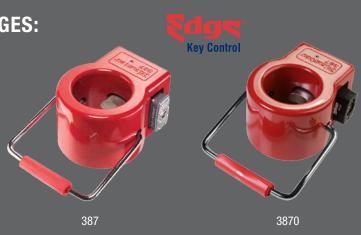

### **KING PIN LOCK 387 - 3870**

## KING PIN LOCK 387 - 3870

| Product<br>Number | Description                                     | Carton<br>Qty. |
|-------------------|-------------------------------------------------|----------------|
| 387               | Keyed Different                                 | 1              |
| 387KA             | Keyed Alike                                     | 1              |
| 387MK             | Master Keyed                                    | 1              |
| 387KAMK           | Keyed Alike; Master Keyed                       | 1              |
| 3870WP4           | 4-Pin Edge Cylinder, available with key options | 1              |
| 3870WP6           | 6-Pin Edge Cylinder, available with key options | 1              |