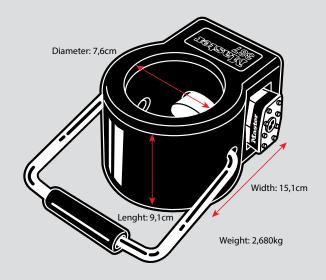

#### **CONSIDER THE MASTER LOCK ADVANTAGES:**

- High grade aluminum is lightweight while providing high security
- High visibility red body and durable flag alert drivers that lock is attached
- Includes an integrated No. 5 laminated steel lock with all of its security and keying flexibility
- Prevents from theft and deter break-in's
- The laminated padlock No. 6121 is ideal for harsh outdoor conditions