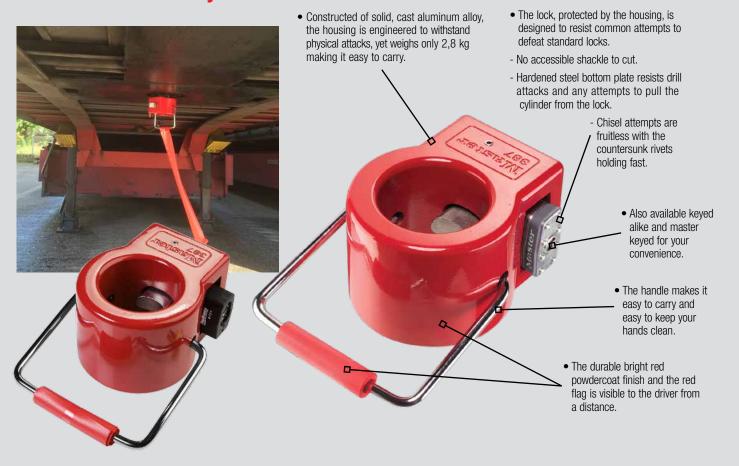

## The Master Lock King Pin Lock has many advantages that increase security and convenience for your fleet:

#### **CONSIDER THE MASTER LOCK ADVANTAGES:**

- High grade aluminum is lightweight while providing high security
- High visibility red body and durable flag alert drivers that lock is attached
- Includes an integrated No. 5 laminated steel lock with all of its security and keying flexibility
- Prevents from theft and deter break-in's
- The laminated padlock No. 6121 is ideal for harsh outdoor conditions

### Master Lock makes complete trailer security even more convenient with many keying options:

- Keyed Different.
- Keyed Alike so the entire fleet is secured and yet accessible with single key convenience.
- Master Keyed so each lock opens with its unique key and fleet supervisors have a master key that will open all of them.
- Match an existing or new Master Lock padlock system: key the King Pin Lock the same as padlocks on trailer doors, yard gates, and storage units on site.
- Edge option (Key control system to avoid any unauthorized duplication) is available with the King Pin Lock 3870