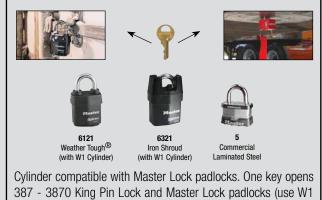

### Master Lock makes complete trailer security even more convenient with many keying options:

- Keyed Different.
- Keyed Alike so the entire fleet is secured and yet accessible with single key convenience.
- Master Keyed so each lock opens with its unique key and fleet supervisors have a master key that will open all of them.
- Match an existing or new Master Lock padlock system: key the King Pin Lock the same as padlocks on trailer doors, yard gates, and storage units on site.
- Edge option (Key control system to avoid any unauthorized duplication) is available with the King Pin Lock 3870

Cylinder with 4-pin security).