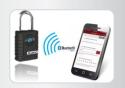

### UNLOCK THE PADLOCK WITHOUT KEY OR COMBINATION

Locks are opened using the Bluetooth ® Smart protocol in a smart phone or device. No network access necessary No key management issues and no combination to remember

The ultra secured app Master Lock® Vault™ is available for free download.

High security data encryption transmitted via Bluetooth® Smart between the smartphone and the connected padlock. Bluetooth

Compatible with: iOS 8 and next version / Android 4.3 and next version