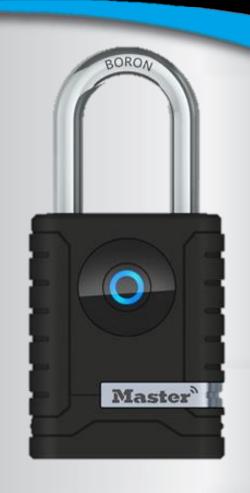

# 4401EURDLH

| Shackle Material                | Body<br>Material | Locking Mechanism  | Battery                                                           | Dead or too Low Battery                                                   |
|---------------------------------|------------------|--------------------|-------------------------------------------------------------------|---------------------------------------------------------------------------|
| Boron carbide<br>shackle, Ø 7mm | Zinc             | Dual<br>rolled pin | CR2450 coin cell<br>battery: 1 year<br>minimum life<br>(included) | Use a new CR2450 coin cell<br>battery to jump the lock<br>(bottom drawer) |

### MATERIAL

Zinc construction

Boron carbide shackle for better resistance to bolt cutter Dual rolled pin locking mechanism / Pry resistant body APP

Review who had access, when, how long, who attempted to open the lock...

### WEATHER RESISTANT

Full 2-piece injection molded body cover and shackle seals for added resistance to weather and dry contaminants