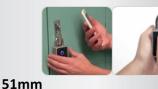

# The Key? YOUR SMARTPHONE

The Bluetooth Smart Padlock offers an additional security level. This is the recommended solution in various applications: remote sites or with team shifts, storage room, technical areas, multiuser equipment...

### UNLOCK THE PADLOCK WITHOUT KEY OR COMBINATION

Locks are opened using the Bluetooth ® Smart protocol in a smart phone or device. No network access necessary No key management issues and no combination to remember

### 2 UNLOCKING MECHANISM WAY

Unlock by using the Bluetooth Smart Technology protocol Unlock by using the directional manual keypad / Programmable combination

+ Master combination stored at Master Lock Vault app