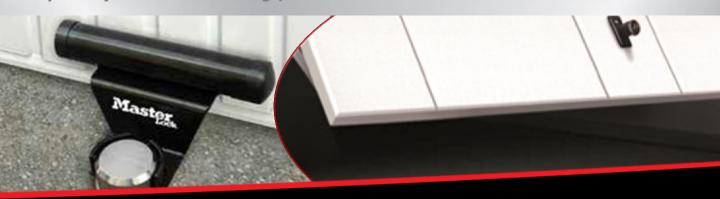

#### Steel security bar and hasp

Ideal to block retractable garage door from the outside

#### Vertical housing around all the padlock

Additional security & resistance against levering