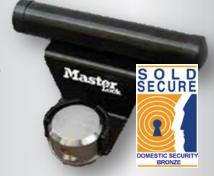

#### Steel security bar and hasp

Ideal to block retractable garage door from the outside

### Round hardened steel padlock with hidden shackle (ref. 6270)

Greater resistance to the effects of levering, cutting and hammering

#### Vertical housing around all the padlock

Additional security & resistance against levering

#### Sold Secure certified, Bronze level

(SS 301 - Specification for Mechanical Security Systems for Domestic Buildings)