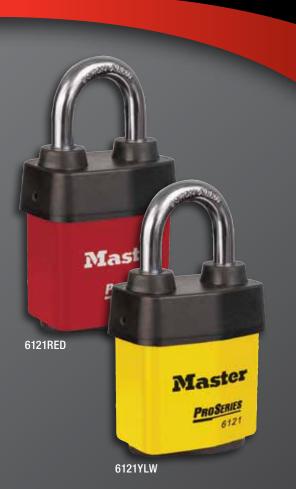

# Now Available in 6 Colors!

The 6121 ProSeries<sup>®</sup> Weather Tough<sup>®</sup> Padlock is now available in 6 new vibrant colors including Red, Green, Yellow, Blue, Orange and White. Colors make it even easier to customize the padlock system in your facility - assign a color to each work site, location, department, employee, rank, etc...

These colored padlocks boast the same great security and features as the original 6121 padlock, such as a heavy steel body and a hardened boron alloy shackle for superior cut resistance as well as the same customization options.