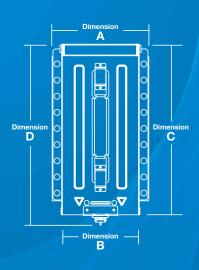

## **Stainless Steel Group Lock Boxes with Window**

S602 includes a rewritable label which enables users to temporarily mark the box with procedure-specific or other information.

| Model                       | S600                                | S601                                                                 | S602                                       |
|-----------------------------|-------------------------------------|----------------------------------------------------------------------|--------------------------------------------|
| Description                 | Small group lock box                | Small group lock box<br>with side window for<br>viewing unused locks | Large group lock box with rewritable label |
| Material                    | stainless steel with powder coat    |                                                                      |                                            |
| Compliance                  | REACH, Prop 65, ATEX Compliance     |                                                                      |                                            |
| Packaging                   | 1 lock box per ship case            |                                                                      |                                            |
| Internal Storage<br>Space   | L: 24,6cm<br>W: 12,4cm<br>H: 13,8cm |                                                                      | L: 24,6cm<br>W: 12,4cm<br>H: 19,7cm        |
| Lock Storage Capacity       | 30 locks*                           |                                                                      | 55 locks*                                  |
| Maximum Shackle<br>Diameter | 10mm                                |                                                                      |                                            |
| Lock Box Height             | 14,4cm                              |                                                                      | 20,3cm                                     |
| Dimension A                 | 16,3cm                              |                                                                      |                                            |
| Dimension B                 | 12,8cm                              |                                                                      |                                            |
| Dimension C                 | 28,6cm                              |                                                                      |                                            |
| Dimension D                 | 30,6cm                              |                                                                      |                                            |