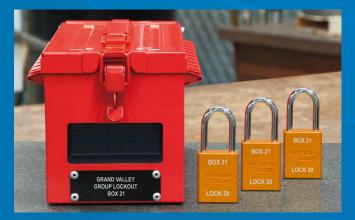

#### Group Lockout Customization Services Available

- Master Lock builds group lockout kits containing lock boxes and padlocks configured to customer specifications
- Group lockout kits increase the efficiency of deploying products on site
- Contact your Master Lock safety sales representative for more information about our customization and kitting capabilities