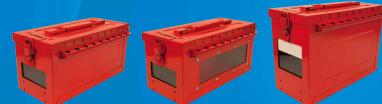

## Stainless Steel Group Lock Boxes S600 Series

Maste

The S600 Group Lock Boxes from Master Lock are made of stainless steel to withstand the toughest environments. The rugged construction offers enhanced design features, making these lock boxes stronger and easier to use. All three models – the S600, S601 and S602 – include a clear, impact-resistant window, allowing participants to see that keys are secured inside the box during group lockout. The stackable design facilitates storage and simplifies transporting multiple boxes.

# Heavy-Duty Group Lock Boxes that Offer Visual Verification of Secured Keys

18 numbered lock holes for easy identification

Flanged design \_\_\_\_\_ offers easy application of locks

Drain holes on the bottom limit liquids from accumulating inside Stainless steel construction maximizes corrosion resistance

Gasketed key slot to drop keys into removable cup

Latch with lock hole for operations lock

Clear, impactresistant window provides visibility to secured keys