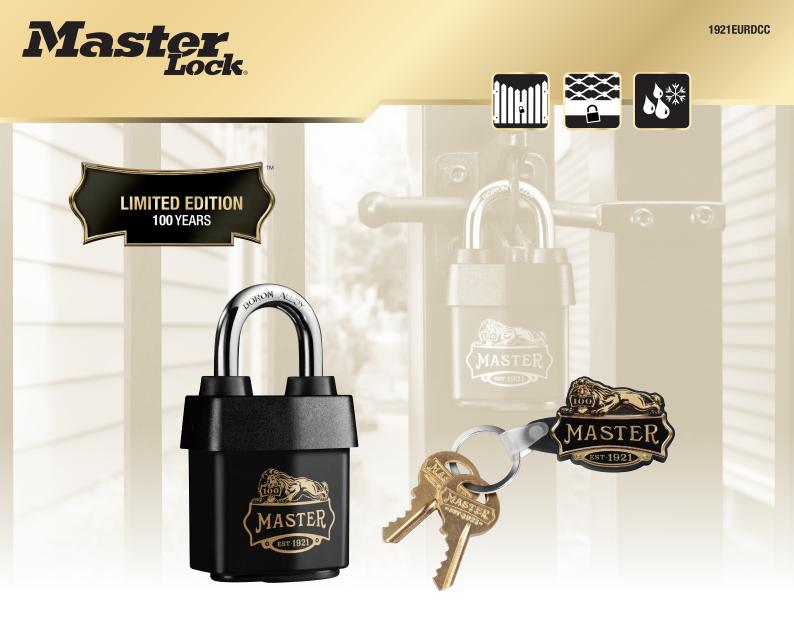

## Collector Padlock and Key Chain 100th Anniversary Master Lock

In 2021, on the occasion of its centenary, Master Lock is launching an exclusive padlock available in a limited edition. This padlock, like the key ring that accompanies it, is adorned with the Master Lock's lion, emblem of our brand since its creation in 1921. For Harry Soref, founder of Master Lock, it represented the most respected animal as it symbolized strength, courage, and resilience – the same principles that will guide us for the next 100 years!

The 1921EURDCC padlock features a 54mm laminated steel body that offers a better resistance against impact and hammering and a 29mm tall, 8mm diameter hardened boron alloy shackle for superior cut resistance. Its exclusive cover, adorned with the brand's emblematic lion, protects the padlock from harsh elements. Its 4-pin cylinder prevents picking attacks and its dual ball bearing locking mechanism offers better resistance against pulling and prying attempts.

## Special features

| Product number             | 1921EURDCC                                                                                                                                                                                            |                          |                                                                                                                                                                                                                 |
|----------------------------|-------------------------------------------------------------------------------------------------------------------------------------------------------------------------------------------------------|--------------------------|-----------------------------------------------------------------------------------------------------------------------------------------------------------------------------------------------------------------|
| Description                | Collector padlock - Master Lock 100th Anniversary padlock                                                                                                                                             |                          |                                                                                                                                                                                                                 |
| Locking system             | Keyed locking system – 2 keys included                                                                                                                                                                |                          |                                                                                                                                                                                                                 |
| Features                   | <ul> <li>54mm Wide Covered Laminated         Steel Padlock         → High security lock body</li> <li>29mm long, 8mm diameter hardened boron alloy shackle         → Better cut resistance</li> </ul> |                          | <ul> <li>Dual ball bearing locking mechanism         → Resists pulling and prying</li> <li>High security, 4-pin cylinder         with spool pins         → Better resistance against picking attacks</li> </ul> |
| Colour                     | Black                                                                                                                                                                                                 |                          |                                                                                                                                                                                                                 |
| Dimensions<br>Body Shackle | Body Width<br>Dimension Shackle                                                                                                                                                                       | 54 mm<br>A: 8 mm / B: 29 | mm / C: 22 mm                                                                                                                                                                                                   |
| Number of pins             | 4-pin cylinder                                                                                                                                                                                        |                          |                                                                                                                                                                                                                 |
| Security level             |                                                                                                                                                                                                       |                          |                                                                                                                                                                                                                 |
| Product warranty           | Limited Lifetime Warranty: More information on www.masterlock.eu                                                                                                                                      |                          |                                                                                                                                                                                                                 |