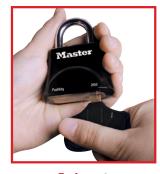

key - no turning!

The operation of the lock can be achieved by a simple bumping action to the keyhead to both open and close the lock without the need of tight grasping, pinching, or twisting of the wrist.

The large flat keyhead makes the key easy to grip for those with extreme joint pain or with clenched fist dexterity.

The lock is designed to fit most school or hospital lockers.