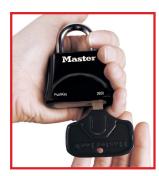

Limited Lifetime Warranty: More information on www.masterlock.eu

Product warranty

1 Insert Key

**2** Let Go

3 Pull Down

Exclusive key guide directs key to keyway

More product information and video on www.masterlock.eu