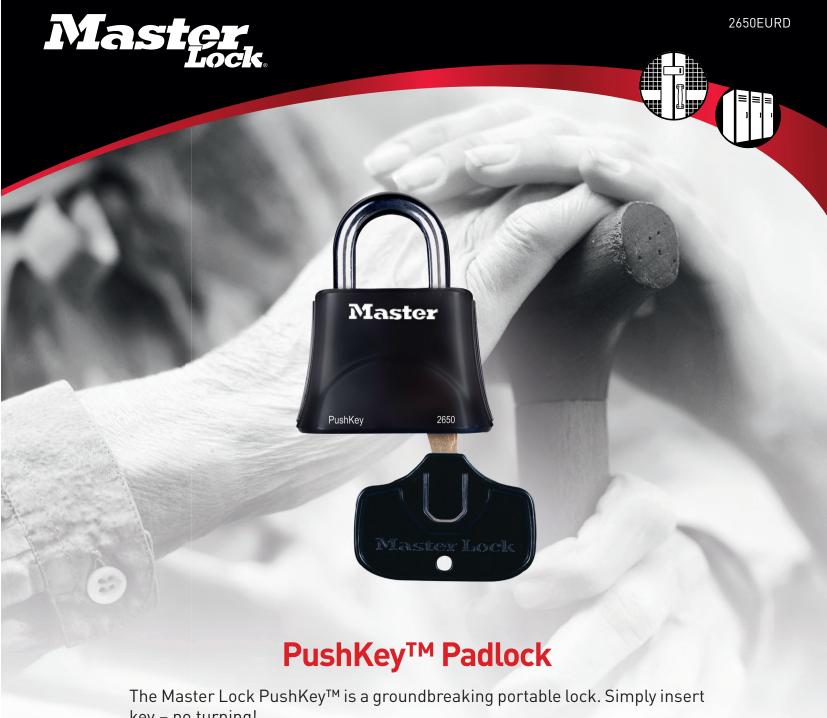

key - no turning!

The operation of the lock can be achieved by a simple bumping action to the keyhead to both open and close the lock without the need of tight grasping, pinching, or twisting of the wrist.

The large flat keyhead makes the key easy to grip for those with extreme joint pain or with clenched fist dexterity.

The lock is designed to fit most school or hospital lockers.