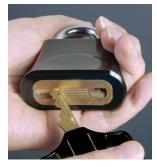

key - no turning!

The operation of the lock can be achieved by a simple bumping action to the keyhead to both open and close the lock without the need of tight grasping, pinching, or twisting of the wrist.

The large flat keyhead makes the key easy to grip for those with extreme joint pain or with clenched fist dexterity.

The lock is designed to fit most school or hospital lockers.