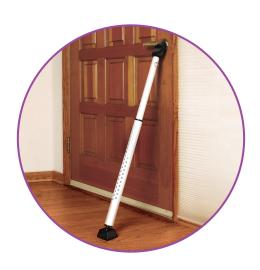

The Master Lock door security bar gives you peace of mind in your home or flat!

Perfect for securing your sliding and hinge-mounted doors, the Master Lock dual function security bar is easy to install and has been specially designed to fit most doors (front doors, garage access doors).

## **APPLICATIONS**