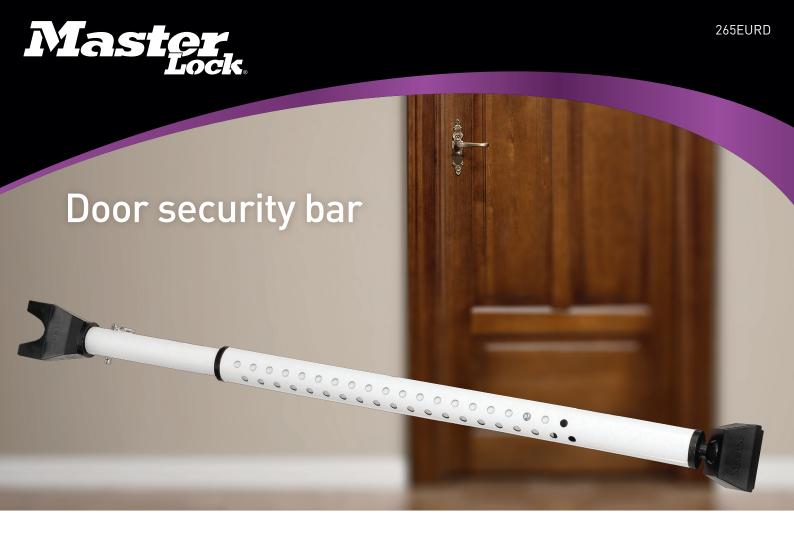

The Master Lock door security bar gives you peace of mind in your home or flat!

Perfect for securing your sliding and hinge-mounted doors, the Master Lock dual function security bar is easy to install and has been specially designed to fit most doors (front doors, garage access doors).

With its adjustable length from 70 to 112 cm, the Master Lock security bar can be easily installed without damaging your floor while protecting the ground against damages. In addition, its solid grip ensures a secure installation.

## Special features

| Reference        | 265EURD                                                                                                                                                                                                                                                               |
|------------------|-----------------------------------------------------------------------------------------------------------------------------------------------------------------------------------------------------------------------------------------------------------------------|
| Description      | Dual-function security bar for sliding or hinge-mounted doors                                                                                                                                                                                                         |
| Features         | <ul> <li>Fits most sliding and hinge-mounted doors</li> <li>Non-marking clamp to protect against scratches</li> <li>Simple push-button adjustment, requiring no tools</li> <li>Perfectly suited for houses and flats (entrance doors, garage access doors)</li> </ul> |
| Construction     | <ul> <li>High-resistance 20 gauge steel tube (0.95 mm thick)</li> <li>Swivelling ball joint (for optimum contact with the floor)</li> <li>Padded foot for a solid grip on most floors</li> </ul>                                                                      |
| Colour           | White                                                                                                                                                                                                                                                                 |
| Dimensions       | <ul> <li>Length: 70 – 112 cm</li> <li>Diameter: 3.7 cm</li> </ul>                                                                                                                                                                                                     |
| Product warranty | Limited Lifetime Warranty                                                                                                                                                                                                                                             |