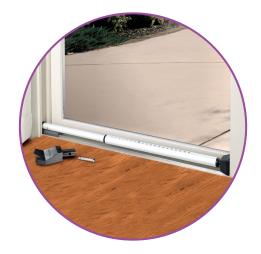

The Master Lock door security bar gives you peace of mind in your home or flat!

Perfect for securing your sliding and hinge-mounted doors, the Master Lock dual function security bar is easy to install and has been specially designed to fit most doors (front doors, garage access doors).

## **APPLICATIONS**