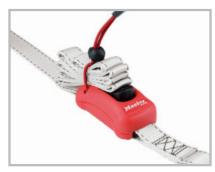

| Maximum resistance: 500 kg |
|                             | 2 x S Hooks with security clips                                                                                                                                     |                            |
| Attachment                  | 2 x S Hooks with security clips                                                                                                                                     |                            |
| Attachment Product warranty | 2 x S Hooks with security clips  Limited 2 Year Warranty                                                                                                            |                            |



Pratical Strap Trap™



Push button to adjust the strap length