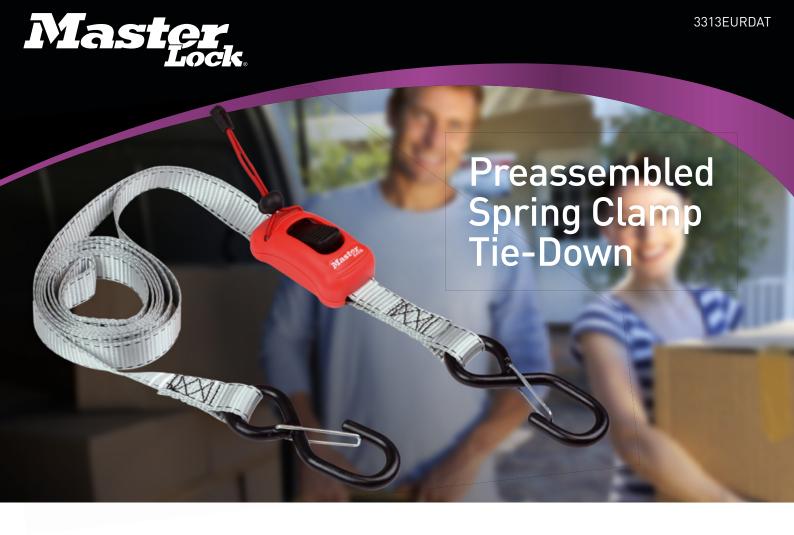

With the preassembled spring clamp tie-down from Master Lock, you will gain simplicity and practicality when transporting loads! Ideal for moving house, no fiddly setup, it's ready to use!

Comfortably adjust the length of the strap to your needs by using the easy to use push button.

Practical, the S hooks with security clip keep the strap attached to the anchor points even when not under tension.

Finally, the Strap  $Trap^{TM}$  will enable you to secure the excess strap during the transportation of the load and to store the strap easily when not in use; avoiding tangles.

Pratical Strap Trap™

Push button to adjust the strap length