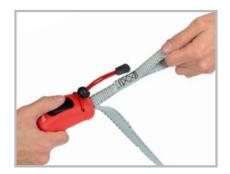

With the preassembled spring clamp tie-down from Master Lock, you will gain simplicity and practicality when transporting loads! Ideal for moving house, no fiddly setup, it's ready to use!

Comfortably adjust the length of the strap to your needs by using the easy to use push button.

Pratical Strap Trap™

Push button to adjust the strap length