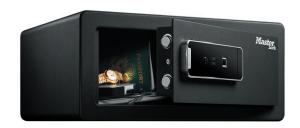

## Large **Biometric** Security Safe

The Master Lock Large Biometric Security Safe is ideal for protecting precious valuables and electronics against theft. The biometric lock allows you to store up up to 30 fingerprints, so that no memorisation is required. The battery jump kit and the override key makes sure you can always access your safe, even in the case of flat batteries. The carpeted floor keeps the content protected from scratches during storage.

## Special features

| Product number                    | LX110BEURHR0                                                                                             |
|-----------------------------------|----------------------------------------------------------------------------------------------------------|
| Description                       | Large Biometric Security Safe                                                                            |
| Protection against theft          | 2 steel motorised bolts and concealed hinge for increased protection against attacks and prying attempts |
| Locking system                    | Biometric Lock (stores up to 30 fingerprints) with override key – includes 2 keys                        |
| Features                          | <ul> <li>Carpeted floor</li> <li>Interior light</li> <li>Bolt down hardware included</li> </ul>          |
| Construction                      | Solid steel construction                                                                                 |
| Colour                            | Black                                                                                                    |
| Dimensions                        | Exterior (H x W x D): Interior (H x W x D): 19.5 cm x 43 cm x 37 cm 19.2 cm x 42.7 cm x 31 cm            |
| Capacity, Weight W/o<br>Packaging | 25.4 litres/10.6 kg                                                                                      |
| Batteries                         | Requires 4 AA alkaline batteries (not included)                                                          |