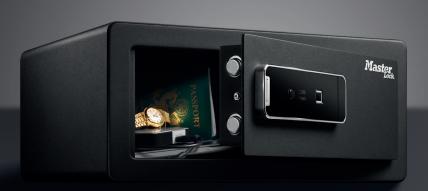

## Large **Biometric** Security Safe

The Master Lock Large Biometric Security Safe is ideal for protecting precious valuables and electronics against theft. The biometric lock allows you to store up up to 30 fingerprints, so that no memorisation is required. The battery jump kit and the override key makes sure you can always access your safe, even in the case of flat batteries. The carpeted floor keeps the content protected from scratches during storage.

## Special features

| Product number                    | LX110BEURHR0                                                                                             |
|-----------------------------------|----------------------------------------------------------------------------------------------------------|
| Description                       | Large Biometric Security Safe                                                                            |
| Protection against theft          | 2 steel motorised bolts and concealed hinge for increased protection against attacks and prying attempts |
| Locking system                    | Biometric Lock (stores up to 30 fingerprints) with override key – includes 2 keys                        |
| Features                          | <ul> <li>Carpeted floor</li> <li>Interior light</li> <li>Bolt down hardware included</li> </ul>          |
| Construction                      | Solid steel construction                                                                                 |
| Colour                            | Black                                                                                                    |
| Dimensions                        | Exterior (H x W x D): Interior (H x W x D): 19.5 cm x 43 cm x 37 cm 19.2 cm x 42.7 cm x 31 cm            |
| Capacity, Weight W/o<br>Packaging | 25.4 litres/10.6 kg                                                                                      |
| Batteries                         | Requires 4 AA alkaline batteries (not included)                                                          |