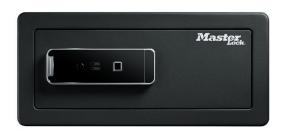

## Special features

| Product number                    | LX110BEURHR0                                                                                             |
|-----------------------------------|----------------------------------------------------------------------------------------------------------|
| Description                       | Large Biometric Security Safe                                                                            |
| Protection against theft          | 2 steel motorised bolts and concealed hinge for increased protection against attacks and prying attempts |
| Locking system                    | Biometric Lock (stores up to 30 fingerprints) with override key – includes 2 keys                        |
| Features                          | <ul> <li>Carpeted floor</li> <li>Interior light</li> <li>Bolt down hardware included</li> </ul>          |
| Construction                      | Solid steel construction                                                                                 |
| Colour                            | Black                                                                                                    |
| Dimensions                        | Exterior (H x W x D): Interior (H x W x D): 19.5 cm x 43 cm x 37 cm 19.2 cm x 42.7 cm x 31 cm            |
| Capacity, Weight W/o<br>Packaging | 25.4 litres/10.6 kg                                                                                      |
| Batteries                         | Requires 4 AA alkaline batteries (not included)                                                          |