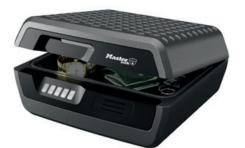

The Master Lock Large Digital Security Chest protects your family's most important paper documents (fits A4 paper size), media, and family memories from **fire** and **flood** damage.

## **Special features**

| Product number                    | CHW30300EURHR0                                                                                                                                                                                                                   |
|-----------------------------------|----------------------------------------------------------------------------------------------------------------------------------------------------------------------------------------------------------------------------------|
| Description                       | Large Digital Security Chest                                                                                                                                                                                                     |
| Protection against fire           | UL/ETL verified 30 minutes fire protection for documents, official papers and digital media (CD's, USB sticks) up to 843°C                                                                                                       |
| Protection<br>against flood       | ETL Verified for water submersion to protect documents and other valuable items from flood damage.                                                                                                                               |
| Locking<br>system                 | Resettable Digital Combination: 1 resettable combination programmable from 4 to 6 digits + 1 Master combination (non programmable)                                                                                               |
| Features                          | <ul> <li>Lock with resettable digital combination for more privacy and to prevent the lid from opening in the event of a fire</li> <li>Fits A4 documents</li> <li>Can be bolted down (mounting hardware not included)</li> </ul> |
| Construction                      | Proprietary fire and water resistant construction                                                                                                                                                                                |
| Colour                            | Charcoal grey and black                                                                                                                                                                                                          |
| Dimensions                        | Exterior (H x W x D): 19.3 cm x 39.5 cm x 37.5 cm Interior (H x W x D): 13.6 cm x 32.1 cm x 23.2 cm                                                                                                                              |
| Capacity, Weight W/o<br>Packaging | 10.2 litres / 10.9 kg                                                                                                                                                                                                            |
| Batteries                         | Requires a 9V battery (not included)                                                                                                                                                                                             |