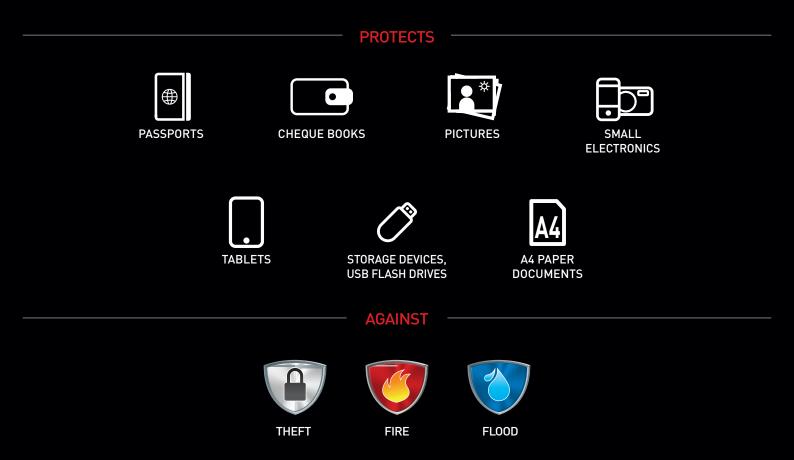

The Master Lock Large Digital Security Chest protects your family's most important paper documents (fits A4 paper size), media, and family memories from **fire** and **flood** damage.

## **Special features**

| Product number                    | CHW30300EURHR0                                                                                                                                                                                                                   |
|-----------------------------------|----------------------------------------------------------------------------------------------------------------------------------------------------------------------------------------------------------------------------------|
| Description                       | Large Digital Security Chest                                                                                                                                                                                                     |
| Protection against fire           | UL/ETL verified 30 minutes fire protection for documents, official papers and digital media (CD's, USB sticks) up to 843°C                                                                                                       |
| Protection<br>against flood       | ETL Verified for water submersion to protect documents and other valuable items from flood damage.                                                                                                                               |
| Locking<br>system                 | Resettable Digital Combination: 1 resettable combination programmable from 4 to 6 digits + 1 Master combination (non programmable)                                                                                               |
| Features                          | <ul> <li>Lock with resettable digital combination for more privacy and to prevent the lid from opening in the event of a fire</li> <li>Fits A4 documents</li> <li>Can be bolted down (mounting hardware not included)</li> </ul> |
| Construction                      | Proprietary fire and water resistant construction                                                                                                                                                                                |
| Colour                            | Charcoal grey and black                                                                                                                                                                                                          |
| Dimensions                        | Exterior (H x W x D): 19.3 cm x 39.5 cm x 37.5 cm Interior (H x W x D): 13.6 cm x 32.1 cm x 23.2 cm                                                                                                                              |
| Capacity, Weight W/o<br>Packaging | 10.2 litres / 10.9 kg                                                                                                                                                                                                            |
| Batteries                         | Requires a 9V battery (not included)                                                                                                                                                                                             |