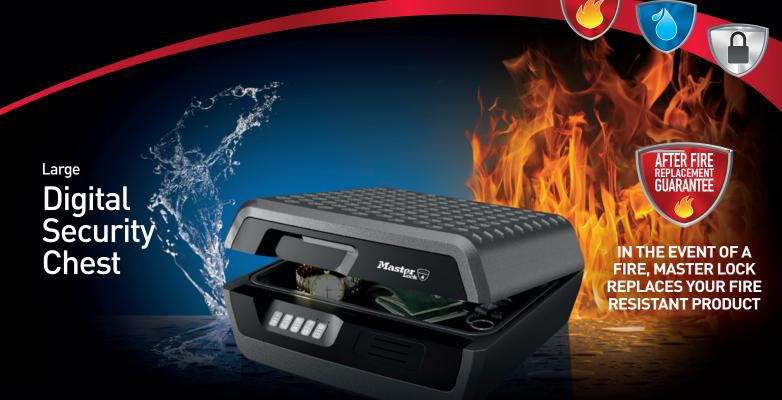

The Master Lock Large Digital Security Chest protects your family's most important paper documents (fits A4 paper size), media, and family memories from **fire** and **flood** damage.

## **Special features**

| Product number                    | CHW30300EURHR0                                                                                                                                                                                                                   |
|-----------------------------------|----------------------------------------------------------------------------------------------------------------------------------------------------------------------------------------------------------------------------------|
| Description                       | Large Digital Security Chest                                                                                                                                                                                                     |
| Protection against fire           | UL/ETL verified 30 minutes fire protection for documents, official papers and digital media (CD's, USB sticks) up to 843°C                                                                                                       |
| Protection<br>against flood       | ETL Verified for water submersion to protect documents and other valuable items from flood damage.                                                                                                                               |
| Locking<br>system                 | Resettable Digital Combination: 1 resettable combination programmable from 4 to 6 digits + 1 Master combination (non programmable)                                                                                               |
| Features                          | <ul> <li>Lock with resettable digital combination for more privacy and to prevent the lid from opening in the event of a fire</li> <li>Fits A4 documents</li> <li>Can be bolted down (mounting hardware not included)</li> </ul> |
| Construction                      | Proprietary fire and water resistant construction                                                                                                                                                                                |
| Colour                            | Charcoal grey and black                                                                                                                                                                                                          |
| Dimensions                        | Exterior (H x W x D): 19.3 cm x 39.5 cm x 37.5 cm Interior (H x W x D): 13.6 cm x 32.1 cm x 23.2 cm                                                                                                                              |
| Capacity, Weight W/o<br>Packaging | 10.2 litres / 10.9 kg                                                                                                                                                                                                            |
| Batteries                         | Requires a 9V battery (not included)                                                                                                                                                                                             |