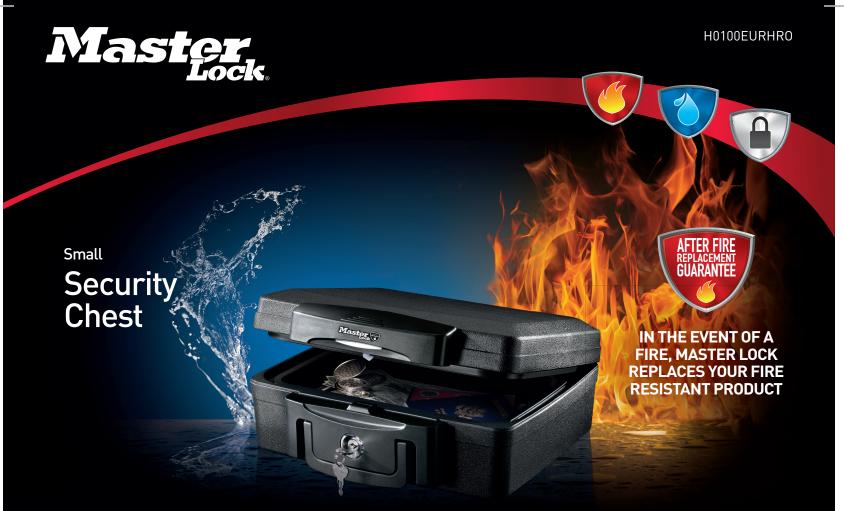

The Master Lock Small Security Chest protects your family's most important paper documents, media, and family memories from **fire** and **flood** damage. The integrated handle makes the chest easy to carry.

### **PROTECTS**

**PASSPORTS** 

**CHEQUE BOOKS** 

**PICTURES** 

### **AGAINST**

THEFT

**FIRE** 

**FLOOD** 

## Special features

| Product number           | H0100EURHR0                                                                                                                                                                   |
|--------------------------|-------------------------------------------------------------------------------------------------------------------------------------------------------------------------------|
| Description              | Small Security Chest                                                                                                                                                          |
| Protection against fire  | UL/ETL verified 30 minutes fire protection for documents, official papers and digital media (CD's, USB sticks) up to 843°C                                                    |
| Protection against flood | ETL Verified for water submersion to protect documents and other valuable items from flood damage.                                                                            |
| Locking system           | Key lock – includes 2 keys                                                                                                                                                    |
| Features                 | <ul> <li>Privacy key lock keeps documents and valuables away from prying eyes and prevents the lid from opening in the event of a fire</li> <li>Intergrated handle</li> </ul> |
| Construction             | Proprietary fire and water resistant construction                                                                                                                             |
| Colour                   | Black                                                                                                                                                                         |
| Dimensions               | Exterior (H x L x D): Interior (H x L x D): 8.9 cm x 30.5 cm x 18.8 cm                                                                                                        |