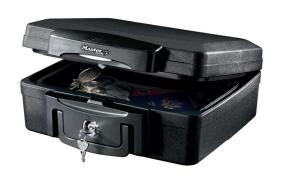

The Master Lock Small Security Chest protects your family's most important paper documents, media, and family memories from **fire** and **flood** damage. The integrated handle makes the chest easy to carry.

## Special features

| Product number           | H0100EURHR0                                                                                                                                                                   |
|--------------------------|-------------------------------------------------------------------------------------------------------------------------------------------------------------------------------|
| Description              | Small Security Chest                                                                                                                                                          |
| Protection against fire  | UL/ETL verified 30 minutes fire protection for documents, official papers and digital media (CD's, USB sticks) up to 843°C                                                    |
| Protection against flood | ETL Verified for water submersion to protect documents and other valuable items from flood damage.                                                                            |
| Locking system           | Key lock – includes 2 keys                                                                                                                                                    |
| Features                 | <ul> <li>Privacy key lock keeps documents and valuables away from prying eyes and prevents the lid from opening in the event of a fire</li> <li>Intergrated handle</li> </ul> |
| Construction             | Proprietary fire and water resistant construction                                                                                                                             |
| Colour                   | Black                                                                                                                                                                         |
| Dimensions               | Exterior (H x L x D): Interior (H x L x D): 8.9 cm x 30.5 cm x 18.8 cm                                                                                                        |