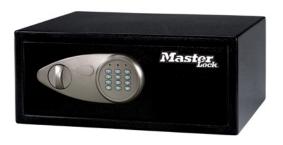

# Large Digital Combination Safe

The Master Lock Large Digital Combination Safe is ideal for protecting precious valuables and electronics against theft. The programmable electronic lock allows you to chose your combination while the override key makes sure you can always access to your safe, even in the case of forgotten combination. The carpeted floor keeps the content protected from scratching during storage.

## Special features

| Product number                    | X075ML                                                                                                      |
|-----------------------------------|-------------------------------------------------------------------------------------------------------------|
| Description                       | Large Digital Combination Safe                                                                              |
| Protection against theft          | 2 steel live-locking bolts and concealed hinge for increased protection against attacks and prying attempts |
| Locking system                    | Resettable Digital Combination with override key – includes 2 keys                                          |
| Features                          | <ul><li>Carpeted floor</li><li>Bolt down hardware included</li></ul>                                        |
| Construction                      | Solid steel construction                                                                                    |
| Colour                            | Black and grey                                                                                              |
| Dimensions                        | Exterior (H x W x D): Interior (H x W x D): 18 cm x 43 cm x 37 cm 17.6 cm x 42.6 cm x 29.4 cm               |
| Capacity, Weight W/o<br>Packaging | 22.03 litres / 7.8 kg                                                                                       |
| Batteries                         | Requires 4 AA alkaline batteries (not included)                                                             |