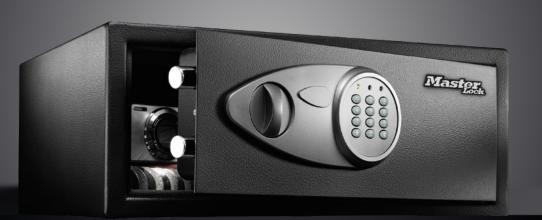

# Large Digital Combination Safe

The Master Lock Large Digital Combination Safe is ideal for protecting precious valuables and electronics against theft. The programmable electronic lock allows you to chose your combination while the override key makes sure you can always access to your safe, even in the case of forgotten combination. The carpeted floor keeps the content protected from scratching during storage.

## Special features

| Product number                    | X075ML                                                                                                      |
|-----------------------------------|-------------------------------------------------------------------------------------------------------------|
| Description                       | Large Digital Combination Safe                                                                              |
| Protection against theft          | 2 steel live-locking bolts and concealed hinge for increased protection against attacks and prying attempts |
| Locking system                    | Resettable Digital Combination with override key – includes 2 keys                                          |
| Features                          | <ul><li>Carpeted floor</li><li>Bolt down hardware included</li></ul>                                        |
| Construction                      | Solid steel construction                                                                                    |
| Colour                            | Black and grey                                                                                              |
| Dimensions                        | Exterior (H x W x D): Interior (H x W x D): 18 cm x 43 cm x 37 cm 17.6 cm x 42.6 cm x 29.4 cm               |
| Capacity, Weight W/o<br>Packaging | 22.03 litres / 7.8 kg                                                                                       |
| Batteries                         | Requires 4 AA alkaline batteries (not included)                                                             |