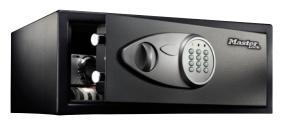

# Large Digital Combination Safe

The Master Lock Large Digital Combination Safe is ideal for protecting precious valuables and electronics against theft. The programmable electronic lock allows you to chose your combination while the override key makes sure you can always access to your safe, even in the case of forgotten combination. The carpeted floor keeps the content protected from scratching during storage.

## Special features

| Product number                    | X075ML                                                                                                      |
|-----------------------------------|-------------------------------------------------------------------------------------------------------------|
| Description                       | Large Digital Combination Safe                                                                              |
| Protection against theft          | 2 steel live-locking bolts and concealed hinge for increased protection against attacks and prying attempts |
| Locking system                    | Resettable Digital Combination with override key – includes 2 keys                                          |
| Features                          | <ul><li>Carpeted floor</li><li>Bolt down hardware included</li></ul>                                        |
| Construction                      | Solid steel construction                                                                                    |
| Colour                            | Black and grey                                                                                              |
| Dimensions                        | Exterior (H x W x D): Interior (H x W x D): 18 cm x 43 cm x 37 cm 17.6 cm x 42.6 cm x 29.4 cm               |
| Capacity, Weight W/o<br>Packaging | 22.03 litres / 7.8 kg                                                                                       |
| Batteries                         | Requires 4 AA alkaline batteries (not included)                                                             |