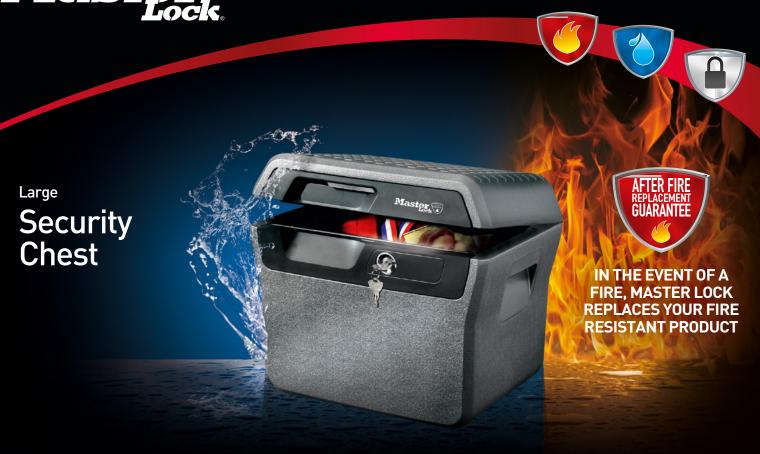

The Master Lock Large Security Chest protects your family's most important paper (fits A4 paper size), media, and family memories from **fire** and **flood** damage. The interior LED lighting makes the access to the content easy, even in dark spaces.

## Special features

| Product number                    | LFHW40102                                                                                                                                                                                                                                                                           |
|-----------------------------------|-------------------------------------------------------------------------------------------------------------------------------------------------------------------------------------------------------------------------------------------------------------------------------------|
| Description                       | Large Security Chest                                                                                                                                                                                                                                                                |
| Protection against fire           | UL/ETL verified 30 minutes fire protection for documents, official papers and digital media (CD's, USB sticks) up to 843°C                                                                                                                                                          |
| Protection against flood          | ETL Verified for water submersion to protect documents and other valuable items from flood damage.                                                                                                                                                                                  |
| Locking system                    | Key lock – includes 2 keys                                                                                                                                                                                                                                                          |
| Features                          | <ul> <li>Privacy key lock keeps documents and valuables away from prying eyes and prevents the lid from opening in the event of a fire</li> <li>Integrated LED lid light facilitates access to the contents</li> <li>Can be bolted down (mounting hardware not included)</li> </ul> |
| Construction                      | Proprietary fire and water resistant construction                                                                                                                                                                                                                                   |
| Colour                            | Charcoal grey and black                                                                                                                                                                                                                                                             |
| Dimensions                        | Exterior (H x W x D): Interior (H x W x D): 35.9 cm x 42.1 cm x 35.1 cm 29.5 cm x 30.5 cm x 20.6 cm                                                                                                                                                                                 |
| Capacity, Weight W/o<br>Packaging | 18.55 litres / 18.6 kg                                                                                                                                                                                                                                                              |
| Batteries                         | Requires 2 CR 2032 batteries (included)                                                                                                                                                                                                                                             |