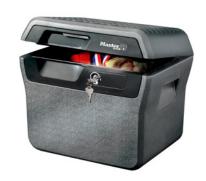

The Master Lock Large Security Chest protects your family's most important paper (fits A4 paper size), media, and family memories from **fire** and **flood** damage. The interior LED lighting makes the access to the content easy, even in dark spaces.

## Special features

| Product number                    | LFHW40102                                                                                                                                                                                                                                                                           |
|-----------------------------------|-------------------------------------------------------------------------------------------------------------------------------------------------------------------------------------------------------------------------------------------------------------------------------------|
| Description                       | Large Security Chest                                                                                                                                                                                                                                                                |
| Protection against fire           | UL/ETL verified 30 minutes fire protection for documents, official papers and digital media (CD's, USB sticks) up to 843°C                                                                                                                                                          |
| Protection against flood          | ETL Verified for water submersion to protect documents and other valuable items from flood damage.                                                                                                                                                                                  |
| Locking system                    | Key lock – includes 2 keys                                                                                                                                                                                                                                                          |
| Features                          | <ul> <li>Privacy key lock keeps documents and valuables away from prying eyes and prevents the lid from opening in the event of a fire</li> <li>Integrated LED lid light facilitates access to the contents</li> <li>Can be bolted down (mounting hardware not included)</li> </ul> |
| Construction                      | Proprietary fire and water resistant construction                                                                                                                                                                                                                                   |
| Colour                            | Charcoal grey and black                                                                                                                                                                                                                                                             |
| Dimensions                        | Exterior (H x W x D): Interior (H x W x D): 35.9 cm x 42.1 cm x 35.1 cm 29.5 cm x 30.5 cm x 20.6 cm                                                                                                                                                                                 |
| Capacity, Weight W/o<br>Packaging | 18.55 litres / 18.6 kg                                                                                                                                                                                                                                                              |
| Batteries                         | Requires 2 CR 2032 batteries (included)                                                                                                                                                                                                                                             |