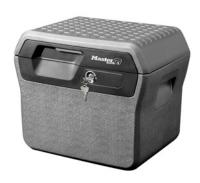

The Master Lock Large Security Chest protects your family's most important paper (fits A4 paper size), media, and family memories from **fire** and **flood** damage. The interior LED lighting makes the access to the content easy, even in dark spaces.

## Special features

| Product number                    | LFHW40102                                                                                                                                                                                                                                                                           |
|-----------------------------------|-------------------------------------------------------------------------------------------------------------------------------------------------------------------------------------------------------------------------------------------------------------------------------------|
| Description                       | Large Security Chest                                                                                                                                                                                                                                                                |
| Protection against fire           | UL/ETL verified 30 minutes fire protection for documents, official papers and digital media (CD's, USB sticks) up to 843°C                                                                                                                                                          |
| Protection against flood          | ETL Verified for water submersion to protect documents and other valuable items from flood damage.                                                                                                                                                                                  |
| Locking system                    | Key lock – includes 2 keys                                                                                                                                                                                                                                                          |
| Features                          | <ul> <li>Privacy key lock keeps documents and valuables away from prying eyes and prevents the lid from opening in the event of a fire</li> <li>Integrated LED lid light facilitates access to the contents</li> <li>Can be bolted down (mounting hardware not included)</li> </ul> |
| Construction                      | Proprietary fire and water resistant construction                                                                                                                                                                                                                                   |
| Colour                            | Charcoal grey and black                                                                                                                                                                                                                                                             |
| Dimensions                        | Exterior (H x W x D): Interior (H x W x D): 35.9 cm x 42.1 cm x 35.1 cm 29.5 cm x 30.5 cm x 20.6 cm                                                                                                                                                                                 |
| Capacity, Weight W/o<br>Packaging | 18.55 litres / 18.6 kg                                                                                                                                                                                                                                                              |
| Batteries                         | Requires 2 CR 2032 batteries (included)                                                                                                                                                                                                                                             |