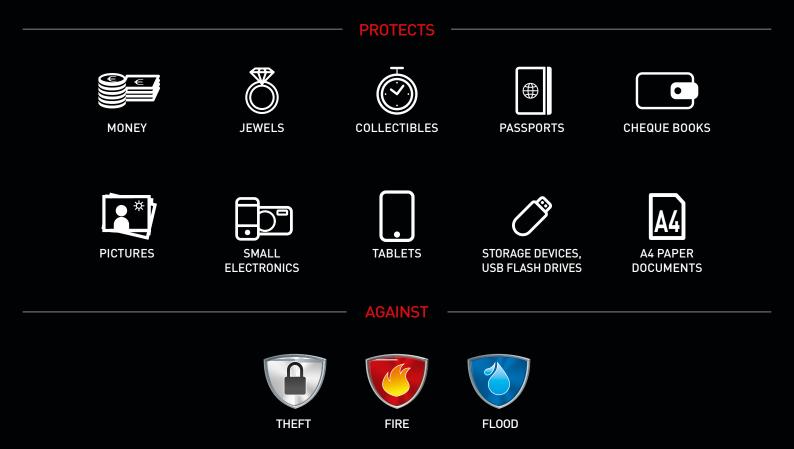

The Master Lock Large Digital Combination Safe is designed to protect the most precious valuables (jewels, money, electronic devices, paper (fits A4 format), digital media and other family memories) from **fire**, **water**, and **theft**. 60% bigger bolts than traditional safes and pry-resistant hinge bar provides additional security against unauthorized access.

## **Special features**

| Product number                    | LFW082FTC                                                                                                                                                                                                     |
|-----------------------------------|---------------------------------------------------------------------------------------------------------------------------------------------------------------------------------------------------------------|
| Description                       | Large Security Digital Combination Safe                                                                                                                                                                       |
| Protection<br>against theft       | 3 large, live locking bolts of 2.5 cm diameter and pry resistant hinge bar for a higher level of resistance.                                                                                                  |
| Protection against fire           | UL/ETL verified 60 minutes fire protection for documents, official papers and digital media (CD's, USB sticks) up to 927°C                                                                                    |
| Protection<br>against flood       | ETL Verified water protection up to 12 cm for 24 hours to protect documents and other valuable items from flood damage.                                                                                       |
| Locking<br>system                 | Programmable Digital Combination with backlit keypad for easy use even in dark places: 2 resettable combinations + 1 Master combination (non programmable)                                                    |
| Features                          | <ul> <li>Interior light, multi-position tray and built-in storage on the door</li> <li>Bolt down hardware included</li> </ul>                                                                                 |
| Construction                      | Steel construction with proprietary fire and water protection                                                                                                                                                 |
| Colour                            | Black                                                                                                                                                                                                         |
| Dimensions                        | Exterior (H x W x D):         Interior (H x W x D):         Door thickness:         Body thickness:           34.8 cm x 41.5 cm x 49.1 cm         24.4 cm x 31.9 cm x 29.2 cm         91.4 mm         40.6 mm |
| Capacity, Weight W/o<br>Packaging | 22.79 litres / 35.7 kg                                                                                                                                                                                        |
| Batteries                         | Requires 4 AAA alkaline batteries (not included)                                                                                                                                                              |