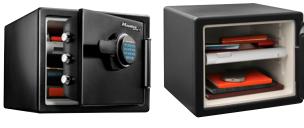

## **Special features**

| Product number                    | LFW082FTC                                                                                                                                                                                                     |
|-----------------------------------|---------------------------------------------------------------------------------------------------------------------------------------------------------------------------------------------------------------|
| Description                       | Large Security Digital Combination Safe                                                                                                                                                                       |
| Protection<br>against theft       | 3 large, live locking bolts of 2.5 cm diameter and pry resistant hinge bar for a higher level of resistance.                                                                                                  |
| Protection against fire           | UL/ETL verified 60 minutes fire protection for documents, official papers and digital media (CD's, USB sticks) up to 927°C                                                                                    |
| Protection<br>against flood       | ETL Verified water protection up to 12 cm for 24 hours to protect documents and other valuable items from flood damage.                                                                                       |
| Locking<br>system                 | Programmable Digital Combination with backlit keypad for easy use even in dark places: 2 resettable combinations + 1 Master combination (non programmable)                                                    |
| Features                          | <ul> <li>Interior light, multi-position tray and built-in storage on the door</li> <li>Bolt down hardware included</li> </ul>                                                                                 |
| Construction                      | Steel construction with proprietary fire and water protection                                                                                                                                                 |
| Colour                            | Black                                                                                                                                                                                                         |
| Dimensions                        | Exterior (H x W x D):         Interior (H x W x D):         Door thickness:         Body thickness:           34.8 cm x 41.5 cm x 49.1 cm         24.4 cm x 31.9 cm x 29.2 cm         91.4 mm         40.6 mm |
| Capacity, Weight W/o<br>Packaging | 22.79 litres / 35.7 kg                                                                                                                                                                                        |
| Batteries                         | Requires 4 AAA alkaline batteries (not included)                                                                                                                                                              |