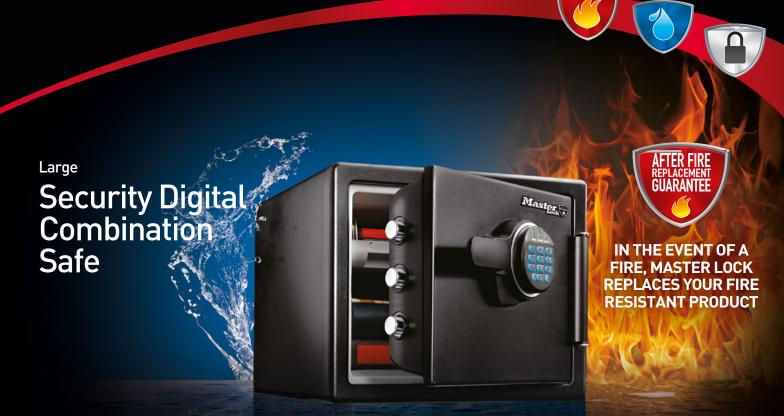

The Master Lock Large Digital Combination Safe is designed to protect the most precious valuables (jewels, money, electronic devices, paper (fits A4 format), digital media and other family memories) from **fire**, **water**, and **theft**. 60% bigger bolts than traditional safes and pry-resistant hinge bar provides additional security against unauthorized access.

## **Special features**

| Product number                    | LFW082FTC                                                                                                                                                                                                     |
|-----------------------------------|---------------------------------------------------------------------------------------------------------------------------------------------------------------------------------------------------------------|
| Description                       | Large Security Digital Combination Safe                                                                                                                                                                       |
| Protection<br>against theft       | 3 large, live locking bolts of 2.5 cm diameter and pry resistant hinge bar for a higher level of resistance.                                                                                                  |
| Protection against fire           | UL/ETL verified 60 minutes fire protection for documents, official papers and digital media (CD's, USB sticks) up to 927°C                                                                                    |
| Protection<br>against flood       | ETL Verified water protection up to 12 cm for 24 hours to protect documents and other valuable items from flood damage.                                                                                       |
| Locking<br>system                 | Programmable Digital Combination with backlit keypad for easy use even in dark places: 2 resettable combinations + 1 Master combination (non programmable)                                                    |
| Features                          | <ul> <li>Interior light, multi-position tray and built-in storage on the door</li> <li>Bolt down hardware included</li> </ul>                                                                                 |
| Construction                      | Steel construction with proprietary fire and water protection                                                                                                                                                 |
| Colour                            | Black                                                                                                                                                                                                         |
| Dimensions                        | Exterior (H x W x D):         Interior (H x W x D):         Door thickness:         Body thickness:           34.8 cm x 41.5 cm x 49.1 cm         24.4 cm x 31.9 cm x 29.2 cm         91.4 mm         40.6 mm |
| Capacity, Weight W/o<br>Packaging | 22.79 litres / 35.7 kg                                                                                                                                                                                        |
| Batteries                         | Requires 4 AAA alkaline batteries (not included)                                                                                                                                                              |