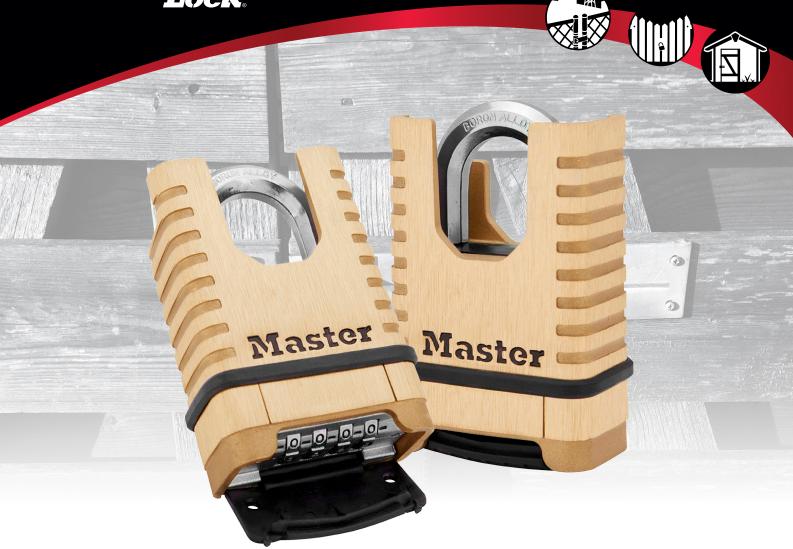

## **Excell® Padlock with shrouded shackle**

Master Lock M1177EURDCC is a resettable combination padlock with shrouded shackle feature for ultimate cut resistance. Combination can be easily reset without tool to ensure easiness of use.

Its construction and protective cover of the dials offer optimum resistance to weather and corrosion for outdoor use the 28 mm octagonal boron carbide shackle maximizes cut resistance.

M1177EURDCC is ideal to secure gates, sheds and garages in outdoor environment.

## **Special features**

| Product number   | M1177EURDCC                                                                                                                                                                                                                                                                                                                                                                                                                                                                               |
|------------------|-------------------------------------------------------------------------------------------------------------------------------------------------------------------------------------------------------------------------------------------------------------------------------------------------------------------------------------------------------------------------------------------------------------------------------------------------------------------------------------------|
| Description      | High Security Excell® Combination Padlock with shrouded shackle                                                                                                                                                                                                                                                                                                                                                                                                                           |
| Locking system   | Resettable Combination Padlock - no reset tool needed                                                                                                                                                                                                                                                                                                                                                                                                                                     |
| Features         | <ul> <li>58mm wide shrouded solid brass body<br/>→ Superior corrosion resistance</li> <li>28 mm long, Ø 10 mm octogonal<br/>boron-carbide shackle with shrouded feature<br/>→ Maximum cut resistance</li> <li>Set-your-own 4-digit combination<br/>without any reset tool<br/>→ Maximum convenience and security</li> <li>Large ergonomic dials:<br/>→ Permit operation with gloves</li> <li>Deadlocking mechanism<br/>→ Protects against prying, shimming<br/>and rap attacks</li> </ul> |
| Construction     | <ul> <li>Solid Brass body for superior corrosion resistance</li> <li>Octogonal boron carbide shackle for extra resistance to cutting and sawing</li> </ul>                                                                                                                                                                                                                                                                                                                                |
| Colour           | Brass                                                                                                                                                                                                                                                                                                                                                                                                                                                                                     |
| Dimensions       | Body Width     57 mm       Dimension Shackle     A: 10 mm B: 27 mm C:24 mm                                                                                                                                                                                                                                                                                                                                                                                                                |
| Security level   |                                                                                                                                                                                                                                                                                                                                                                                                                                                                                           |
| Product warranty | Limited Lifetime Warranty: More information on www.masterlock.eu                                                                                                                                                                                                                                                                                                                                                                                                                          |