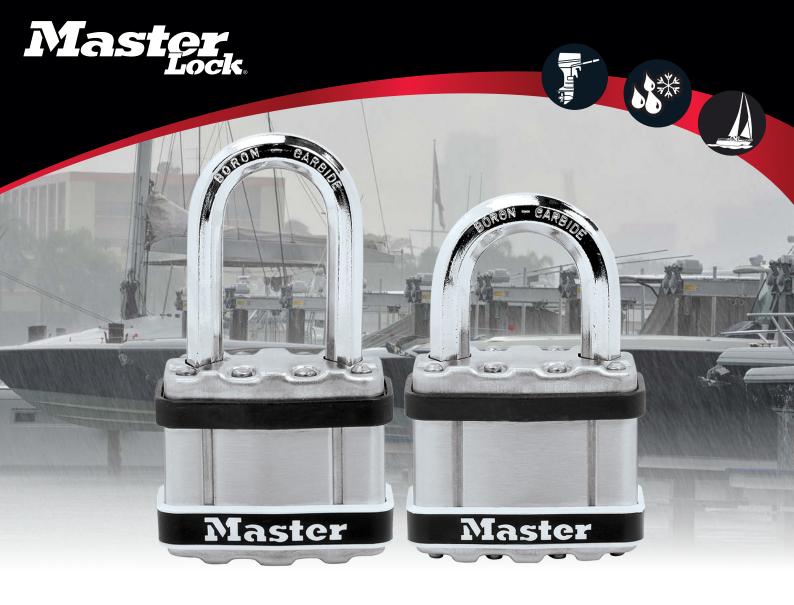

## **Excell Marine® Padlock**

Built stronger for a lifetime of performance, Excell Marine® padlocks combines both high level of weatherability and high level of security. Excell Marine® padlocks are ideal to secure boats and gates in marine environment.

The wide laminated steel body encased in a stainless steel cover delivers the highest levels of security and corrosion resistance available in a laminated padlock.

The octagonal chrome-plated boron carbide shackle offers maximum resistance to cutting and sawing.

The 4-pin cylinder prevents picking and the dual locking ball bearings provide maximum resistance against prying and hammering.

The padlock comes with 4 keys for convenience.