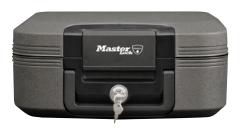

The Master Lock Medium Security Chest protects your family's most important paper documents (fits A4 paper size), media, and family memories from fire and flood damage. The integrated handle make the chest easy to carry.

## Special features

| LCHW20101                                                                                                                                                                                                                                                            |
|----------------------------------------------------------------------------------------------------------------------------------------------------------------------------------------------------------------------------------------------------------------------|
| Medium Security Chest                                                                                                                                                                                                                                                |
| UL/ETL verified 30 minutes fire protection for documents, official papers and digital media (CD's, USB sticks) up to 843°C                                                                                                                                           |
| ETL Verified for water submersion to protect documents and other valuable items from flood damage.                                                                                                                                                                   |
| Key lock – includes 2 keys                                                                                                                                                                                                                                           |
| <ul> <li>Privacy key lock keeps documents and valuables away from prying eyes and prevents the lid from opening in the event of a fire</li> <li>Fits A4 documents</li> <li>Integrated handle</li> <li>Can be bolted down (mounting hardware not included)</li> </ul> |
| Proprietary fire and water resistant construction                                                                                                                                                                                                                    |
| Charcoal grey and black                                                                                                                                                                                                                                              |
| Exterior (H x W x D): Interior (H x W x D): 16.8 cm x 39.1 cm x 36.3 cm 11.2 cm x 32.5 cm x 21.6 cm                                                                                                                                                                  |
|                                                                                                                                                                                                                                                                      |