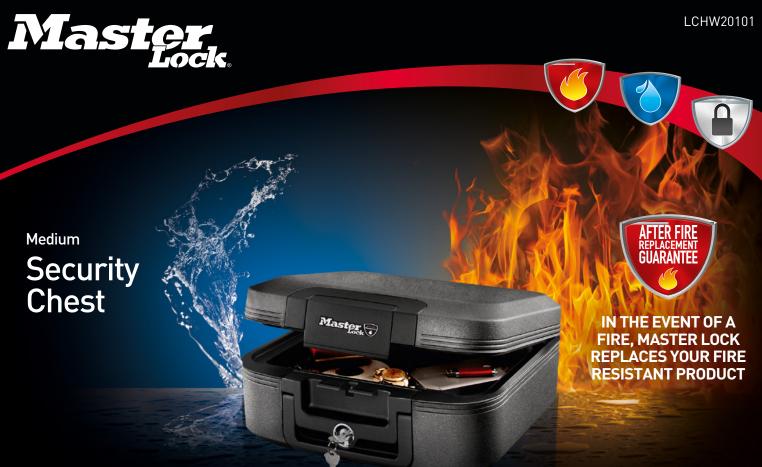

The Master Lock Medium Security Chest protects your family's most important paper documents (fits A4 paper size), media, and family memories from fire and flood damage. The integrated handle make the chest easy to carry.

## Special features

| LCHW20101                                                                                                                                                                                                                                                            |
|----------------------------------------------------------------------------------------------------------------------------------------------------------------------------------------------------------------------------------------------------------------------|
| Medium Security Chest                                                                                                                                                                                                                                                |
| UL/ETL verified 30 minutes fire protection for documents, official papers and digital media (CD's, USB sticks) up to 843°C                                                                                                                                           |
| ETL Verified for water submersion to protect documents and other valuable items from flood damage.                                                                                                                                                                   |
| Key lock – includes 2 keys                                                                                                                                                                                                                                           |
| <ul> <li>Privacy key lock keeps documents and valuables away from prying eyes and prevents the lid from opening in the event of a fire</li> <li>Fits A4 documents</li> <li>Integrated handle</li> <li>Can be bolted down (mounting hardware not included)</li> </ul> |
| Proprietary fire and water resistant construction                                                                                                                                                                                                                    |
| Charcoal grey and black                                                                                                                                                                                                                                              |
| Exterior (H x W x D): Interior (H x W x D): 16.8 cm x 39.1 cm x 36.3 cm 11.2 cm x 32.5 cm x 21.6 cm                                                                                                                                                                  |
|                                                                                                                                                                                                                                                                      |