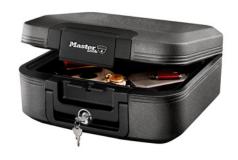

The Master Lock Medium Security Chest protects your family's most important paper documents (fits A4 paper size), media, and family memories from fire and flood damage. The integrated handle make the chest easy to carry.

## **PROTECTS**

**PASSPORTS** 

**CHEQUE BOOKS** 

**PICTURES** 

**ELECTRONICS** 

## Special features

| LCHW20101                                                                                                                                                                                                                                                            |
|----------------------------------------------------------------------------------------------------------------------------------------------------------------------------------------------------------------------------------------------------------------------|
| Medium Security Chest                                                                                                                                                                                                                                                |
| UL/ETL verified 30 minutes fire protection for documents, official papers and digital media (CD's, USB sticks) up to 843°C                                                                                                                                           |
| ETL Verified for water submersion to protect documents and other valuable items from flood damage.                                                                                                                                                                   |
| Key lock – includes 2 keys                                                                                                                                                                                                                                           |
| <ul> <li>Privacy key lock keeps documents and valuables away from prying eyes and prevents the lid from opening in the event of a fire</li> <li>Fits A4 documents</li> <li>Integrated handle</li> <li>Can be bolted down (mounting hardware not included)</li> </ul> |
| Proprietary fire and water resistant construction                                                                                                                                                                                                                    |
| Charcoal grey and black                                                                                                                                                                                                                                              |
| Exterior (H x W x D): Interior (H x W x D): 16.8 cm x 39.1 cm x 36.3 cm 11.2 cm x 32.5 cm x 21.6 cm                                                                                                                                                                  |
|                                                                                                                                                                                                                                                                      |