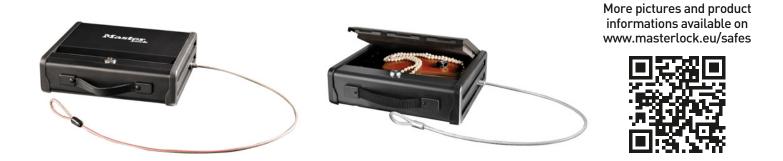

The Master Lock Small Compact Safe with cable is ideal for protecting small valuables and electronics against **theft**. The key lock offers quick on-the-go security. The built-in carrying handle makes it easy to transport and the cable allows you to secure the safe to a immovable object for added security

## **Special features**

| Product number                    | PP1KML                                                                                                                                                       |
|-----------------------------------|--------------------------------------------------------------------------------------------------------------------------------------------------------------|
| Description                       | Small Compact Safe with cable                                                                                                                                |
| Protection against theft          | Invisible hinges for a high level of resistance and a protection against prying attempts.<br>Steel tethering cable to secure the safe to a immovable object. |
| Locking system                    | Key lock – includes 2 keys                                                                                                                                   |
| Features                          | Cushioned interior to protect property                                                                                                                       |
| Construction                      | Solid steel construction                                                                                                                                     |
| Colour                            | Black                                                                                                                                                        |
| Dimensions                        | Exterior (H x W x D): Interior (H x W x D): Cable:<br>8.3 cm x 28.8 cm x 25.5 cm 7.5 cm x 24.8 cm x 18.6 cm 75 cm x ø 6 mm                                   |
| Capacity, Weight W/o<br>Packaging | 3.45 litres / 2.9 kg                                                                                                                                         |