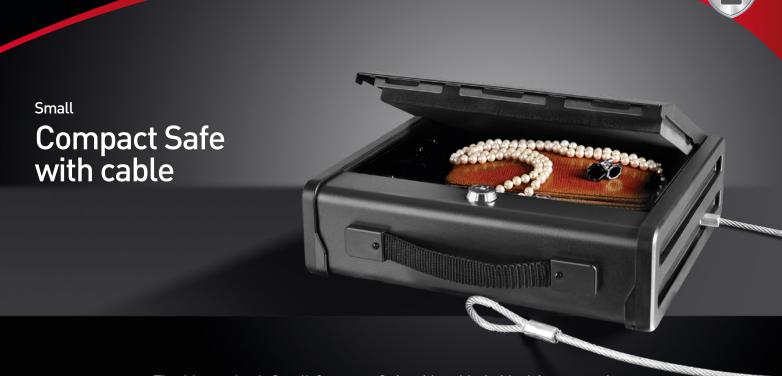

The Master Lock Small Compact Safe with cable is ideal for protecting small valuables and electronics against **theft**. The key lock offers quick on-the-go security. The built-in carrying handle makes it easy to transport and the cable allows you to secure the safe to a immovable object for added security

## **Special features**

| Product number                    | PP1KML                                                                                                                                                       |
|-----------------------------------|--------------------------------------------------------------------------------------------------------------------------------------------------------------|
| Description                       | Small Compact Safe with cable                                                                                                                                |
| Protection against theft          | Invisible hinges for a high level of resistance and a protection against prying attempts.<br>Steel tethering cable to secure the safe to a immovable object. |
| Locking system                    | Key lock – includes 2 keys                                                                                                                                   |
| Features                          | Cushioned interior to protect property                                                                                                                       |
| Construction                      | Solid steel construction                                                                                                                                     |
| Colour                            | Black                                                                                                                                                        |
| Dimensions                        | Exterior (H x W x D): Interior (H x W x D): Cable:<br>8.3 cm x 28.8 cm x 25.5 cm 7.5 cm x 24.8 cm x 18.6 cm 75 cm x ø 6 mm                                   |
| Capacity, Weight W/o<br>Packaging | 3.45 litres / 2.9 kg                                                                                                                                         |