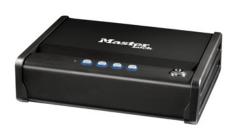

## Special features

| Product number                    | MLD08E                                                                                                                                                                                                                                   |
|-----------------------------------|------------------------------------------------------------------------------------------------------------------------------------------------------------------------------------------------------------------------------------------|
| Description                       | Small Quick Access Compact Safe                                                                                                                                                                                                          |
| Protection against theft          | Invisible hinges for a high level of resistance and a protection against prying attempts                                                                                                                                                 |
| Locking system                    | Resettable Digital Combination with override key – includes 2 keys                                                                                                                                                                       |
| Features                          | <ul> <li>Quiet entry with compression gas strut: the lid opens automatically and stays in opened position</li> <li>Bottom of the safe has cushioning and a removable fleece-covered tray</li> <li>Bolt down hardware included</li> </ul> |
| Construction                      | Solid steel construction                                                                                                                                                                                                                 |
| Colour                            | Black                                                                                                                                                                                                                                    |
| Dimensions                        | Exterior (H x W x D): Interior (H x W x D): 8.1 cm x 30.7 cm x 25.1 cm 5.6 cm x 24.6 cm x 17 cm                                                                                                                                          |
| Capacity, Weight W/o<br>Packaging | 2.34 litres / 5.4 kg                                                                                                                                                                                                                     |
| Batteries                         | Requires 4 AA alkaline batteries (not included)                                                                                                                                                                                          |