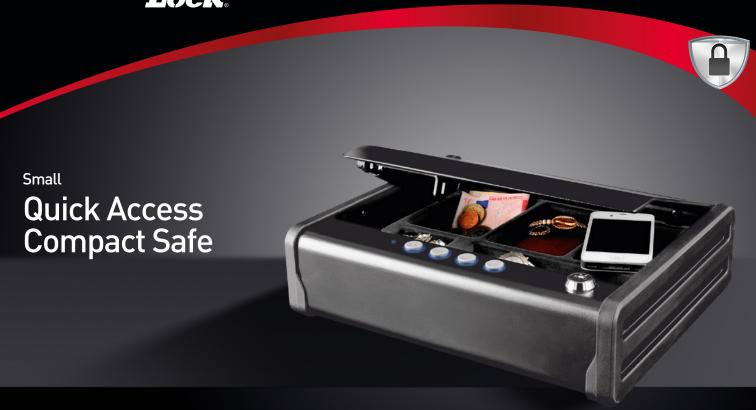

The Master Lock Small Quick Access Compact Safe is ideal for protecting small valuables (jewels, money and small electronic devices) against **theft**. The quiet entry with compression gas strut gives a quick access to its content. The interior tray provides added organisation for your valuables.

## Special features

| Product number                    | MLD08E                                                                                                                                                                                                                                   |
|-----------------------------------|------------------------------------------------------------------------------------------------------------------------------------------------------------------------------------------------------------------------------------------|
| Description                       | Small Quick Access Compact Safe                                                                                                                                                                                                          |
| Protection against theft          | Invisible hinges for a high level of resistance and a protection against prying attempts                                                                                                                                                 |
| Locking system                    | Resettable Digital Combination with override key – includes 2 keys                                                                                                                                                                       |
| Features                          | <ul> <li>Quiet entry with compression gas strut: the lid opens automatically and stays in opened position</li> <li>Bottom of the safe has cushioning and a removable fleece-covered tray</li> <li>Bolt down hardware included</li> </ul> |
| Construction                      | Solid steel construction                                                                                                                                                                                                                 |
| Colour                            | Black                                                                                                                                                                                                                                    |
| Dimensions                        | Exterior (H x W x D): Interior (H x W x D): 8.1 cm x 30.7 cm x 25.1 cm 5.6 cm x 24.6 cm x 17 cm                                                                                                                                          |
| Capacity, Weight W/o<br>Packaging | 2.34 litres / 5.4 kg                                                                                                                                                                                                                     |
| Batteries                         | Requires 4 AA alkaline batteries (not included)                                                                                                                                                                                          |