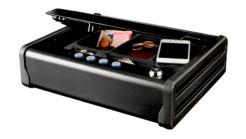

The Master Lock Small Quick Access Compact Safe is ideal for protecting small valuables (jewels, money and small electronic devices) against **theft**. The quiet entry with compression gas strut gives a quick access to its content. The interior tray provides added organisation for your valuables.

## Special features

| Product number                    | MLD08E                                                                                                                                                                                                                                   |
|-----------------------------------|------------------------------------------------------------------------------------------------------------------------------------------------------------------------------------------------------------------------------------------|
| Description                       | Small Quick Access Compact Safe                                                                                                                                                                                                          |
| Protection against theft          | Invisible hinges for a high level of resistance and a protection against prying attempts                                                                                                                                                 |
| Locking system                    | Resettable Digital Combination with override key – includes 2 keys                                                                                                                                                                       |
| Features                          | <ul> <li>Quiet entry with compression gas strut: the lid opens automatically and stays in opened position</li> <li>Bottom of the safe has cushioning and a removable fleece-covered tray</li> <li>Bolt down hardware included</li> </ul> |
| Construction                      | Solid steel construction                                                                                                                                                                                                                 |
| Colour                            | Black                                                                                                                                                                                                                                    |
| Dimensions                        | Exterior (H x W x D): Interior (H x W x D): 8.1 cm x 30.7 cm x 25.1 cm 5.6 cm x 24.6 cm x 17 cm                                                                                                                                          |
| Capacity, Weight W/o<br>Packaging | 2.34 litres / 5.4 kg                                                                                                                                                                                                                     |
| Batteries                         | Requires 4 AA alkaline batteries (not included)                                                                                                                                                                                          |