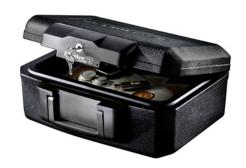

Compact and versatile, the Master Lock Small Security Chest protects your family's most important paper documents, media, and family memories from **fire** damage. The integrated handle make the chest easy to carry.

### **PROTECTS**

**PASSPORTS** 

**CHEQUE BOOKS** 

**PICTURES** 

## Special features

| Product number                    | L1200                                                                                                                                                                                                                                   |
|-----------------------------------|-----------------------------------------------------------------------------------------------------------------------------------------------------------------------------------------------------------------------------------------|
| Description                       | Small Security Chest                                                                                                                                                                                                                    |
| Protection against fire           | UL/ETL verified 30 minutes fire protection for documents, official papers and digital media (CD's, USB sticks) up to 843°C                                                                                                              |
| Locking system                    | Key lock – includes 2 keys                                                                                                                                                                                                              |
| Features                          | <ul> <li>Privacy key lock keeps documents and valuables away from prying eyes and prevents the lid from opening in the event of a fire</li> <li>Carrying handle</li> <li>Can be bolted down (mounting hardware not included)</li> </ul> |
| Construction                      | Proprietary fire resistant construction                                                                                                                                                                                                 |
| Colour                            | Black                                                                                                                                                                                                                                   |
| Dimensions                        | Exterior (H x W x D): Interior (H x W x D): 15.5 cm x 36.2 cm x 28.4 cm 8.9 cm x 30.5 cm x 19.1 cm                                                                                                                                      |
| Capacity, Weight W/o<br>Packaging | 5.2 litres / 6 kg                                                                                                                                                                                                                       |