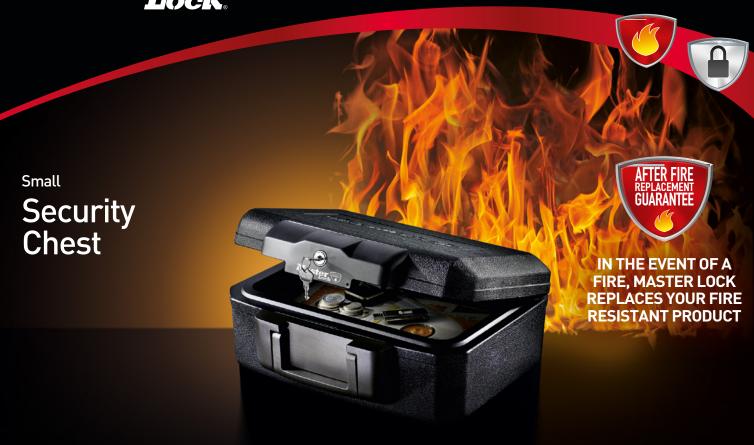

Compact and versatile, the Master Lock Small Security Chest protects your family's most important paper documents, media, and family memories from **fire** damage. The integrated handle make the chest easy to carry.

## Special features

| Product number                    | L1200                                                                                                                                                                                                                                   |
|-----------------------------------|-----------------------------------------------------------------------------------------------------------------------------------------------------------------------------------------------------------------------------------------|
| Description                       | Small Security Chest                                                                                                                                                                                                                    |
| Protection against fire           | UL/ETL verified 30 minutes fire protection for documents, official papers and digital media (CD's, USB sticks) up to 843°C                                                                                                              |
| Locking system                    | Key lock – includes 2 keys                                                                                                                                                                                                              |
| Features                          | <ul> <li>Privacy key lock keeps documents and valuables away from prying eyes and prevents the lid from opening in the event of a fire</li> <li>Carrying handle</li> <li>Can be bolted down (mounting hardware not included)</li> </ul> |
| Construction                      | Proprietary fire resistant construction                                                                                                                                                                                                 |
| Colour                            | Black                                                                                                                                                                                                                                   |
| Dimensions                        | Exterior (H x W x D): Interior (H x W x D): 15.5 cm x 36.2 cm x 28.4 cm 8.9 cm x 30.5 cm x 19.1 cm                                                                                                                                      |
| Capacity, Weight W/o<br>Packaging | 5.2 litres / 6 kg                                                                                                                                                                                                                       |