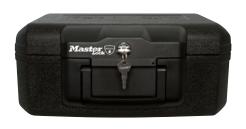

Compact and versatile, the Master Lock Small Security Chest protects your family's most important paper documents, media, and family memories from **fire** damage. The integrated handle make the chest easy to carry.

## Special features

| Product number                    | L1200                                                                                                                                                                                                                                   |
|-----------------------------------|-----------------------------------------------------------------------------------------------------------------------------------------------------------------------------------------------------------------------------------------|
| Description                       | Small Security Chest                                                                                                                                                                                                                    |
| Protection against fire           | UL/ETL verified 30 minutes fire protection for documents, official papers and digital media (CD's, USB sticks) up to 843°C                                                                                                              |
| Locking system                    | Key lock – includes 2 keys                                                                                                                                                                                                              |
| Features                          | <ul> <li>Privacy key lock keeps documents and valuables away from prying eyes and prevents the lid from opening in the event of a fire</li> <li>Carrying handle</li> <li>Can be bolted down (mounting hardware not included)</li> </ul> |
| Construction                      | Proprietary fire resistant construction                                                                                                                                                                                                 |
| Colour                            | Black                                                                                                                                                                                                                                   |
| Dimensions                        | Exterior (H x W x D): Interior (H x W x D): 15.5 cm x 36.2 cm x 28.4 cm 8.9 cm x 30.5 cm x 19.1 cm                                                                                                                                      |
| Capacity, Weight W/o<br>Packaging | 5.2 litres / 6 kg                                                                                                                                                                                                                       |