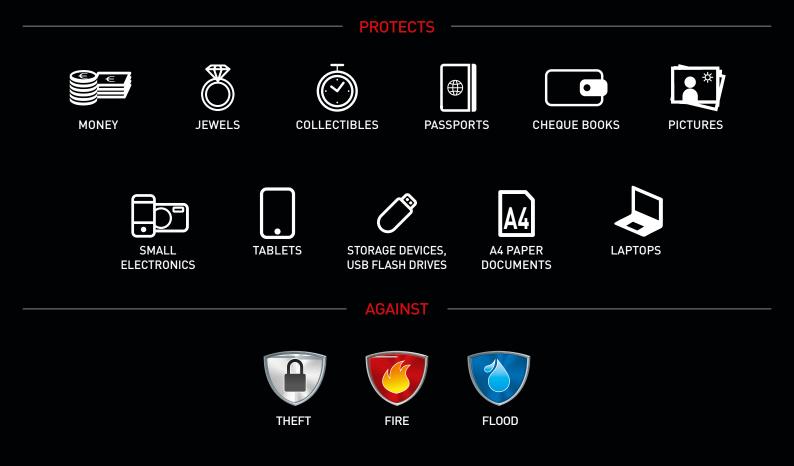

GUARANTE

IN THE EVENT OF A

FIRE, MASTER LOCK REPLACES YOUR FIRE RESISTANT PRODUCT

Master

The Master Lock XX-Large Digital Combination Safe is designed to protect the most precious valuables (jewels, money, electronic devices, paper (fits A4 format), digital media and other family memories) from **fire**, **water**, and **theft**. 60% bigger bolts than traditional safes and pry-resistant hinge bar provides additional security against unauthorized access.

## **Special features**

| Product number                    | LFW205FYC                                                                                                                                                                                                     |
|-----------------------------------|---------------------------------------------------------------------------------------------------------------------------------------------------------------------------------------------------------------|
| Description                       | XX-Large Security Digital Combination Safe                                                                                                                                                                    |
| Protection<br>against theft       | 6 large, live locking bolts of 2.5 cm diameter and pry resistant hinge bar for a higher level of resistance.                                                                                                  |
| Protection against fire           | UL/ETL verified 60 minutes fire protection for documents, official papers and digital media (CD's, USB sticks) up to 927°C                                                                                    |
| Protection<br>against flood       | ETL Verified water protection up to 20 cm for 24 hours to protect documents and other valuable items from flood damage.                                                                                       |
| Locking<br>system                 | Programmable Digital Combination with backlit keypad for easy use even in dark places: 2 resettable combinations + 1 Master combination (non programmable)                                                    |
| Features                          | <ul> <li>Interior light, deep tray, locking drawer and built-in storage on the door.</li> <li>Bolt down hardware included</li> </ul>                                                                          |
| Construction                      | Steel construction with proprietary fire and water protection                                                                                                                                                 |
| Colour                            | Black and grey medium                                                                                                                                                                                         |
| Dimensions                        | Exterior (H x W x D):         Interior (H x W x D):         Door thickness:         Body thickness:           60.5 cm x 47.2 cm x 49.0 cm         49.8 cm x 37.6 cm x 30.2 cm         91.4 mm         40.6 mm |
| Capacity, Weight W/o<br>Packaging | 56.5 litres / 56.6 kg                                                                                                                                                                                         |
| Batteries                         | Requires 4 AAA alkaline batteries (not included)                                                                                                                                                              |