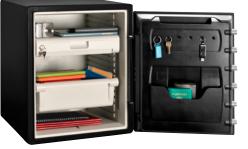

GUARANTE

IN THE EVENT OF A

FIRE, MASTER LOCK REPLACES YOUR FIRE RESISTANT PRODUCT

Master

The Master Lock XX-Large Digital Combination Safe is designed to protect the most precious valuables (jewels, money, electronic devices, paper (fits A4 format), digital media and other family memories) from **fire**, **water**, and **theft**. 60% bigger bolts than traditional safes and pry-resistant hinge bar provides additional security against unauthorized access.

## **Special features**

| Product number                    | LFW205FYC                                                                                                                                                                                                     |
|-----------------------------------|---------------------------------------------------------------------------------------------------------------------------------------------------------------------------------------------------------------|
| Description                       | XX-Large Security Digital Combination Safe                                                                                                                                                                    |
| Protection<br>against theft       | 6 large, live locking bolts of 2.5 cm diameter and pry resistant hinge bar for a higher level of resistance.                                                                                                  |
| Protection against fire           | UL/ETL verified 60 minutes fire protection for documents, official papers and digital media (CD's, USB sticks) up to 927°C                                                                                    |
| Protection<br>against flood       | ETL Verified water protection up to 20 cm for 24 hours to protect documents and other valuable items from flood damage.                                                                                       |
| Locking<br>system                 | Programmable Digital Combination with backlit keypad for easy use even in dark places: 2 resettable combinations + 1 Master combination (non programmable)                                                    |
| Features                          | <ul> <li>Interior light, deep tray, locking drawer and built-in storage on the door.</li> <li>Bolt down hardware included</li> </ul>                                                                          |
| Construction                      | Steel construction with proprietary fire and water protection                                                                                                                                                 |
| Colour                            | Black and grey medium                                                                                                                                                                                         |
| Dimensions                        | Exterior (H x W x D):         Interior (H x W x D):         Door thickness:         Body thickness:           60.5 cm x 47.2 cm x 49.0 cm         49.8 cm x 37.6 cm x 30.2 cm         91.4 mm         40.6 mm |
| Capacity, Weight W/o<br>Packaging | 56.5 litres / 56.6 kg                                                                                                                                                                                         |
| Batteries                         | Requires 4 AAA alkaline batteries (not included)                                                                                                                                                              |