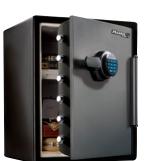

## **Special features**

| Product number                    | LFW205FYC                                                                                                                                                                                                     |
|-----------------------------------|---------------------------------------------------------------------------------------------------------------------------------------------------------------------------------------------------------------|
| Description                       | XX-Large Security Digital Combination Safe                                                                                                                                                                    |
| Protection<br>against theft       | 6 large, live locking bolts of 2.5 cm diameter and pry resistant hinge bar for a higher level of resistance.                                                                                                  |
| Protection against fire           | UL/ETL verified 60 minutes fire protection for documents, official papers and digital media (CD's, USB sticks) up to 927°C                                                                                    |
| Protection<br>against flood       | ETL Verified water protection up to 20 cm for 24 hours to protect documents and other valuable items from flood damage.                                                                                       |
| Locking<br>system                 | Programmable Digital Combination with backlit keypad for easy use even in dark places: 2 resettable combinations + 1 Master combination (non programmable)                                                    |
| Features                          | <ul> <li>Interior light, deep tray, locking drawer and built-in storage on the door.</li> <li>Bolt down hardware included</li> </ul>                                                                          |
| Construction                      | Steel construction with proprietary fire and water protection                                                                                                                                                 |
| Colour                            | Black and grey medium                                                                                                                                                                                         |
| Dimensions                        | Exterior (H x W x D):         Interior (H x W x D):         Door thickness:         Body thickness:           60.5 cm x 47.2 cm x 49.0 cm         49.8 cm x 37.6 cm x 30.2 cm         91.4 mm         40.6 mm |
| Capacity, Weight W/o<br>Packaging | 56.5 litres / 56.6 kg                                                                                                                                                                                         |
| Batteries                         | Requires 4 AAA alkaline batteries (not included)                                                                                                                                                              |