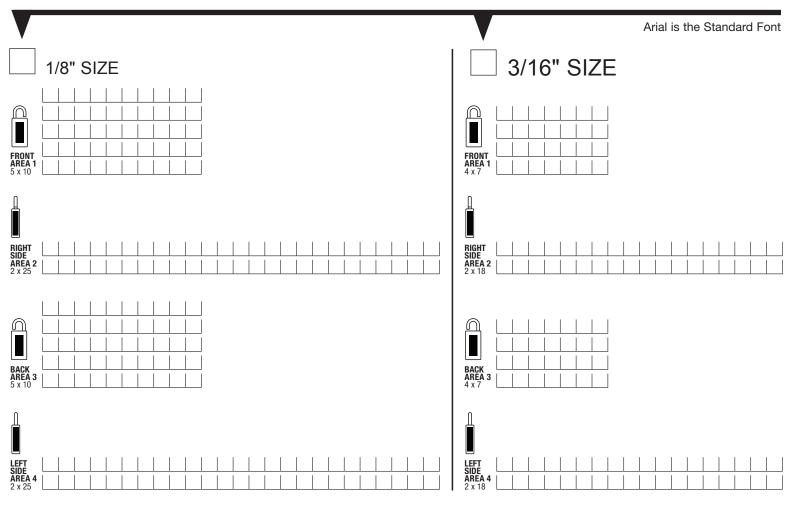

### **CHOOSE ONLY ONE LETTER SIZE - PROVIDE YOUR ENGRAVING INFORMATION**

Please choose One Size Option and then complete the appropriate areas below using the amount of character spaces needed for the size you've chosen. Maximum number of rows and characters per row is indicated for each area (rows X characters)