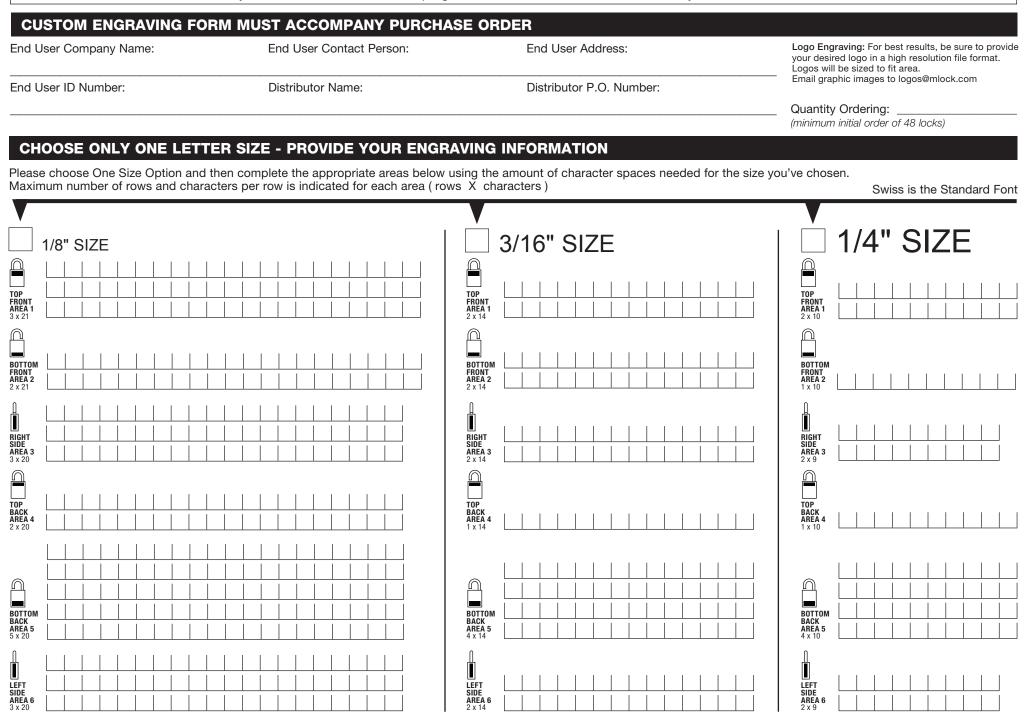

## A3570, A3700, A3900 Series Solid Brass Padlocks

- · Custom engraving includes logos and characters (numbers, letters and symbols)
- Logo engraving requires a high resolution file format. Email the logo(s) to logos@mlock.com. Logo engraving requires a signed "Authorization to use Trademark" form (below)
- For orders with different text on each lock, please provide an Excel<sup>®</sup> spreadsheet with the information. Take note of the

maximum number of characters for the selected line and provide the text so that each line does not exceed the maximum. Characters exceeding the maximum per line will not be engraved

- The minimum order quantity for engraving is 48 locks. Logo and text engraving is charged on a per area per lock basis. Please contact The Master Lock Company for current pricing per area
- · Include this form with your order

## AREA SELECTION

|                                                                                                                                                                      | Lock Model – Please indicate which lock model<br>to engrave (for example, A3701):                                                                                                                                                 | Key Marking –<br>Engrave up to<br>8 characters |
|----------------------------------------------------------------------------------------------------------------------------------------------------------------------|-----------------------------------------------------------------------------------------------------------------------------------------------------------------------------------------------------------------------------------|------------------------------------------------|
| AREA 1<br>ANIENCIN<br>LOCK<br>AREA 2<br>AREA 2<br>AREA 5<br>AREA 5                                                                                                   | Key Code Engraving (on lock) – Check location:   The key code is engraved into the key. If you would   like the key code lasered on the padlock body,   select the area(s) below.   AREA 1 AREA 2   AREA 1 AREA 3   AREA 5 AREA 6 | 999998<br>AREA 7                               |
| Variable Text Engraving – Check location:   Select an area below for variable text engraving per provided spreadsheet.   AREA 1 AREA 2 AREA 3 AREA 4   AREA 5 AREA 6 | Logo Engraving – Logo File Name:   Check location: Note: Logos will be sized to fit area. Email graphics file to logos@mlock.com                                                                                                  |                                                |