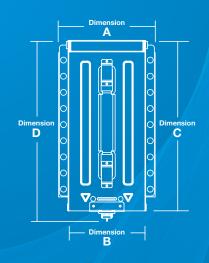

#### **Stainless Steel Group Lock Boxes with Window**

| Model                       | <b>S</b> 600                                                       | S601                                                                 | S602                                                               |
|-----------------------------|--------------------------------------------------------------------|----------------------------------------------------------------------|--------------------------------------------------------------------|
| Description                 | Small group lock box                                               | Small group lock box<br>with side window for<br>viewing unused locks | Large group lock box<br>with rewritable label                      |
| Material                    | 430 grade stainless steel with powder coat                         |                                                                      |                                                                    |
| Compliance                  | REACH, Prop 65, ATEX Zone 2 Compliance                             |                                                                      |                                                                    |
| Packaging                   | 1 lock box per ship case                                           |                                                                      |                                                                    |
| Internal Storage<br>Space   | L: 9-11/16in (246mm)<br>W: 4-7/8in (124mm)<br>H: 5-13/32in (138mm) |                                                                      | L: 9-11/16in (246mm)<br>W: 4-7/8in (124mm)<br>H: 7-49/64in (197mm) |
| Lock Storage Capacity       | 30 locks*                                                          |                                                                      | 55 locks*                                                          |
| Maximum Shackle<br>Diameter | 3/8in (10mm)                                                       |                                                                      |                                                                    |
| Lock Box Height             | 5-21/32in                                                          | (144mm)                                                              | 9-1/16in (203mm)                                                   |
| Dimension A                 | 6-27/64in (163mm)                                                  |                                                                      |                                                                    |
| Dimension B                 | 5-3/64in (128mm)                                                   |                                                                      |                                                                    |
| Dimension C                 | 11-15/64in (286mm)                                                 |                                                                      |                                                                    |
| Dimension D                 | 12-1/32in (306mm)                                                  |                                                                      |                                                                    |