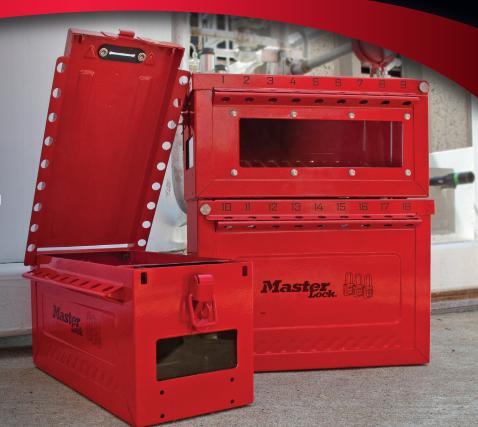

### Group Lock Boxes S600 Series

The S600 Group Lock Boxes from Master Lock are made of 430 grade stainless steel to withstand the toughest environments. The rugged construction offers enhanced design features, making these lock boxes stronger and easier to use. All three models – the S600, S601 and S602 – include a clear, impactresistant window, allowing participants to see that keys are secured inside the box during group lockout. The stackable design facilitates storage and simplifies transporting multiple boxes.

# Heavy-Duty Group Lock Boxes that Offer Visual Verification of Secured Keys