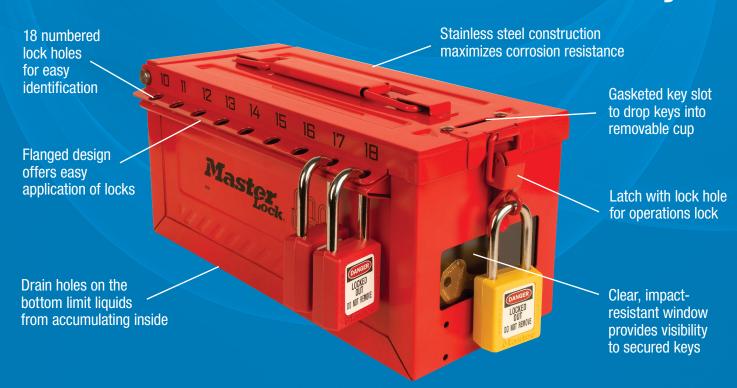

### Group Lock Boxes S600 Series

The S600 Group Lock Boxes from Master Lock are made of 430 grade stainless steel to withstand the toughest environments. The rugged construction offers enhanced design features, making these lock boxes stronger and easier to use. All three models – the S600, S601 and S602 – include a clear, impactresistant window, allowing participants to see that keys are secured inside the box during group lockout. The stackable design facilitates storage and simplifies transporting multiple boxes.

#### **Stainless Steel Group Lock Boxes with Window**

| Model                       | <b>S</b> 600                                                       | S601                                                                 | S602                                                               |
|-----------------------------|--------------------------------------------------------------------|----------------------------------------------------------------------|--------------------------------------------------------------------|
| Description                 | Small group lock box                                               | Small group lock box<br>with side window for<br>viewing unused locks | Large group lock box<br>with rewritable label                      |
| Material                    | 430 grade stainless steel with powder coat                         |                                                                      |                                                                    |
| Compliance                  | REACH, Prop 65, ATEX Zone 2 Compliance                             |                                                                      |                                                                    |
| Packaging                   | 1 lock box per ship case                                           |                                                                      |                                                                    |
| Internal Storage<br>Space   | L: 9-11/16in (246mm)<br>W: 4-7/8in (124mm)<br>H: 5-13/32in (138mm) |                                                                      | L: 9-11/16in (246mm)<br>W: 4-7/8in (124mm)<br>H: 7-49/64in (197mm) |
| Lock Storage Capacity       | 30 locks*                                                          |                                                                      | 55 locks*                                                          |
| Maximum Shackle<br>Diameter | 3/8in (10mm)                                                       |                                                                      |                                                                    |
| Lock Box Height             | 5-21/32in                                                          | (144mm)                                                              | 9-1/16in (203mm)                                                   |
| Dimension A                 | 6-27/64in (163mm)                                                  |                                                                      |                                                                    |
| Dimension B                 | 5-3/64in (128mm)                                                   |                                                                      |                                                                    |
| Dimension C                 | 11-15/64in (286mm)                                                 |                                                                      |                                                                    |
| Dimension D                 | 12-1/32in (306mm)                                                  |                                                                      |                                                                    |