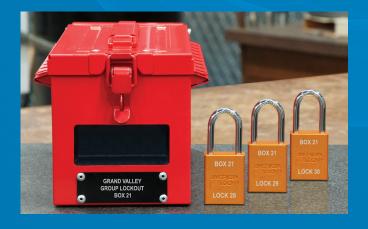

## **Group Lockout Customization Services Available**

- Master Lock builds group lockout kits containing lock boxes and padlocks configured to customer specifications
- Group lockout kits increase the efficiency of deploying products on site
- Contact your Master Lock safety sales representative for more information about our customization and kitting capabilities