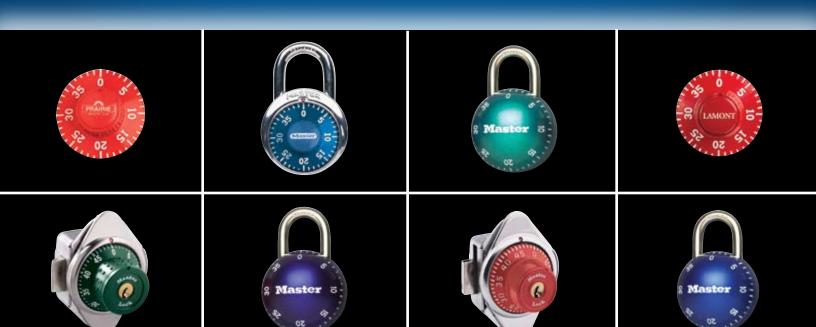

### **1600 Series** BUILT-IN COMBINATION LOCKS

Choose your dial color

Available in the new easy grip-and-pull or traditional tapered knobs

### **SmoothSpin**<sup>™</sup> COMBINATION PADLOCKS

Choose your dial color

### **1500 Series** COMBINATION PADLOCKS

Choose your dial color

Provide your logo or text

Imprint in white on either our standard black dial or one of the many colored dials available.