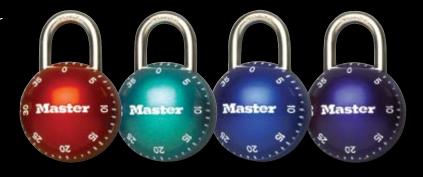

# Master Lock CHOOSE A COLOR THAT FITS YOU!

# Select a Lock that Displays Your Spirit.

You can personalize the Master Lock Combination Locker Locks. Choose a color to complement your school or corporate colors.

Available on the 1500 Series –add your logo, name, or personal ID number to your combination locks.

## **PROUDLY PROMOTE YOUR ORGANIZATION!**

Choose a color to complement your school or corporate colors.

Available on the 1500 Series – add your logo, name,
or personal ID number to your combination locks.