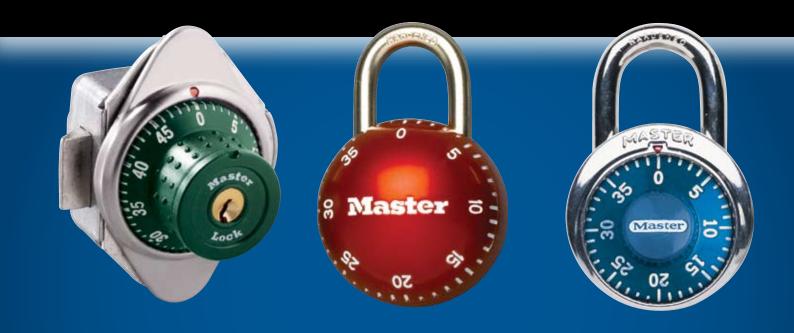

# Master Lock CHOOSE A COLOR THAT FITS YOU!

### **1600 Series** BUILT-IN COMBINATION LOCKS

Choose your dial color

Available in the new easy grip-and-pull or traditional tapered knobs

### **SmoothSpin**<sup>™</sup> COMBINATION PADLOCKS

Choose your dial color

### **1500 Series** COMBINATION PADLOCKS

Choose your dial color

Provide your logo or text

Imprint in white on either our standard black dial or one of the many colored dials available.