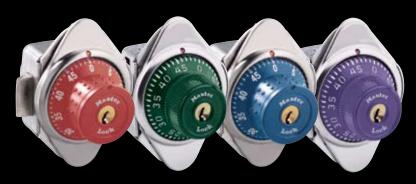

### **1600 Series** BUILT-IN COMBINATION LOCKS

Choose your dial color

Available in the new easy grip-and-pull or traditional tapered knobs