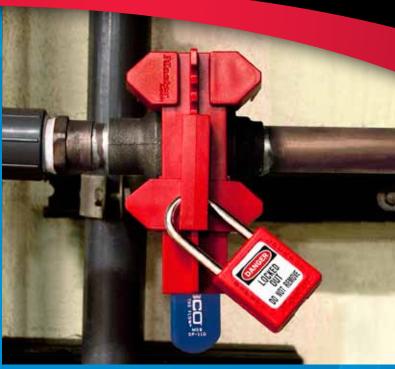

## S3080 Adjustable Ball Valve Lockout

## Easy-to-Use, Adjustable Design Prevents Accidental Activation of a Closed Ball Valve or Deactivation of an Open Ball Valve

Note: Product not for sale in the United States, United States Territories or Canada.

| Product Number         | \$3080                                                                                                                                                                                                     |
|------------------------|------------------------------------------------------------------------------------------------------------------------------------------------------------------------------------------------------------|
| Description            | Adjustable Ball Valve Lockout                                                                                                                                                                              |
| Valve Size             | 12.7mm to 50.8mm                                                                                                                                                                                           |
| Valve Size             | 12.711111 to 50.611111                                                                                                                                                                                     |
| Weight                 | 156g                                                                                                                                                                                                       |
| Product Dimensions     | 76.9mm W x 104.1mm H x 134.6mm L                                                                                                                                                                           |
| Material Used          | Polycarbonate and PBT                                                                                                                                                                                      |
| Color                  | Red                                                                                                                                                                                                        |
| Temperature Range      | -40°C to 93°C                                                                                                                                                                                              |
| Chemical Resistance    | Resistant to common industrial chemicals -<br>methylene chloride, sodium hypochlorate,<br>polydimethysiloxane, sodium metasilicate,<br>diethyl ether, acetic acid, methanol, n-hexane,<br>naphtha, toluene |
| Locking Feature        | S806 cable lockout for a secure fit                                                                                                                                                                        |
| UV Resistance          | UL 746C - F2                                                                                                                                                                                               |
| Compliance             | REACH                                                                                                                                                                                                      |
| UPC                    | 071649188008                                                                                                                                                                                               |
| Packaging              | Commercial Bagged                                                                                                                                                                                          |
| Master Carton Quantity | 6                                                                                                                                                                                                          |