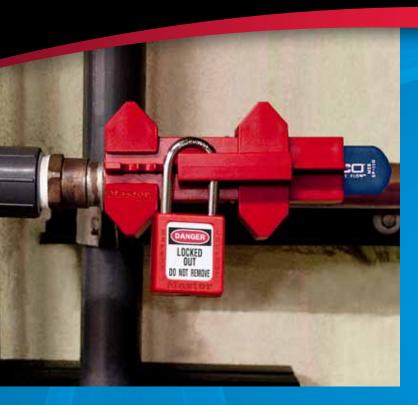

## S3080 Adjustable Ball Valve Lockout

## Easy-to-Use, Adjustable Design Prevents Accidental Activation of a Closed Ball Valve or Deactivation of an Open Ball Valve

Note: Product not for sale in the United States, United States Territories or Canada.

| Product Number         | \$3080                                                                                                                                                                                                     |
|------------------------|------------------------------------------------------------------------------------------------------------------------------------------------------------------------------------------------------------|
| Description            | Adjustable Ball Valve Lockout                                                                                                                                                                              |
| Valve Size             | 12.7mm to 50.8mm                                                                                                                                                                                           |
| Valve Size             | 12.711111 to 50.611111                                                                                                                                                                                     |
| Weight                 | 156g                                                                                                                                                                                                       |
| Product Dimensions     | 76.9mm W x 104.1mm H x 134.6mm L                                                                                                                                                                           |
| Material Used          | Polycarbonate and PBT                                                                                                                                                                                      |
| Color                  | Red                                                                                                                                                                                                        |
| Temperature Range      | -40°C to 93°C                                                                                                                                                                                              |
| Chemical Resistance    | Resistant to common industrial chemicals -<br>methylene chloride, sodium hypochlorate,<br>polydimethysiloxane, sodium metasilicate,<br>diethyl ether, acetic acid, methanol, n-hexane,<br>naphtha, toluene |
| Locking Feature        | S806 cable lockout for a secure fit                                                                                                                                                                        |
| UV Resistance          | UL 746C - F2                                                                                                                                                                                               |
| Compliance             | REACH                                                                                                                                                                                                      |
| UPC                    | 071649188008                                                                                                                                                                                               |
| Packaging              | Commercial Bagged                                                                                                                                                                                          |
| Master Carton Quantity | 6                                                                                                                                                                                                          |