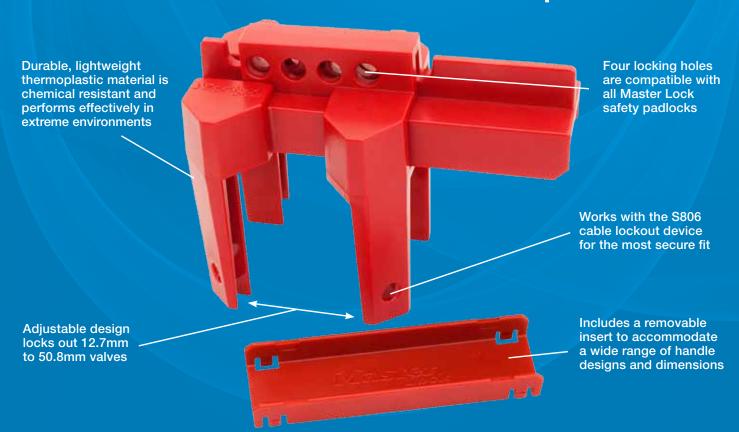

| Product Number         | \$3080                                                                                                                                                                                                     |
|------------------------|------------------------------------------------------------------------------------------------------------------------------------------------------------------------------------------------------------|
| Description            | Adjustable Ball Valve Lockout                                                                                                                                                                              |
| Valve Size             | 12.7mm to 50.8mm                                                                                                                                                                                           |
| Valve Size             | 12.711111 to 50.611111                                                                                                                                                                                     |
| Weight                 | 156g                                                                                                                                                                                                       |
| Product Dimensions     | 76.9mm W x 104.1mm H x 134.6mm L                                                                                                                                                                           |
| Material Used          | Polycarbonate and PBT                                                                                                                                                                                      |
| Color                  | Red                                                                                                                                                                                                        |
| Temperature Range      | -40°C to 93°C                                                                                                                                                                                              |
| Chemical Resistance    | Resistant to common industrial chemicals -<br>methylene chloride, sodium hypochlorate,<br>polydimethysiloxane, sodium metasilicate,<br>diethyl ether, acetic acid, methanol, n-hexane,<br>naphtha, toluene |
| Locking Feature        | S806 cable lockout for a secure fit                                                                                                                                                                        |
| UV Resistance          | UL 746C - F2                                                                                                                                                                                               |
| Compliance             | REACH                                                                                                                                                                                                      |
| UPC                    | 071649188008                                                                                                                                                                                               |
| Packaging              | Commercial Bagged                                                                                                                                                                                          |
| Master Carton Quantity | 6                                                                                                                                                                                                          |