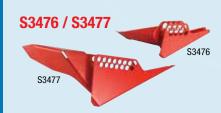

## **More Ball Valve Lockouts from Master Lock**

- S3476 fits valve handles 6.35mm to 25mm
- S3477 fits valve handles 32mm to 76mm
- Two rows of lockout points allow for a secure fit
- Heat resistant powder coated metal body