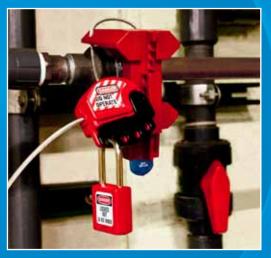

|
| UPC                    | 071649188008                                                                                                                                                                                               |
| Packaging              | Commercial Bagged                                                                                                                                                                                          |
| Master Carton Quantity | 6                                                                                                                                                                                                          |



S3080 with S806 cable lockout device

## **More Ball Valve Lockouts from Master Lock**



- S3476 fits valve handles 6.35mm to 25mm
- S3477 fits valve handles 32mm to 76mm
- Two rows of lockout points allow for a secure fit
- Heat resistant powder coated metal body



- Fits valves 6.3mm to 101.6mm
- Metal construction withstands temperature extremes and corrosive environments
- · Compact for easy storage and carrying
- · Works in tight clearance areas



- Fits valves 9.5mm to 101.6mm
- Valve handle removal makes accidental reactivation virtually impossible
- · Easy to identify amongst piping

Note: Product not for sale in the United States, United States Territories or Canada.

## Master SAFETY SERIES LOCK.

www.safetyseries.fr

Master Lock Europe, 92200 Neuilly-sur-Seine, France email