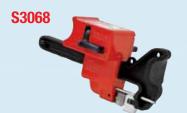

- Fits valves 6.3mm to 101.6mm
- Metal construction withstands temperature extremes and corrosive environments
- · Compact for easy storage and carrying
- · Works in tight clearance areas

- Fits valves 9.5mm to 101.6mm
- Valve handle removal makes accidental reactivation virtually impossible
- · Easy to identify amongst piping