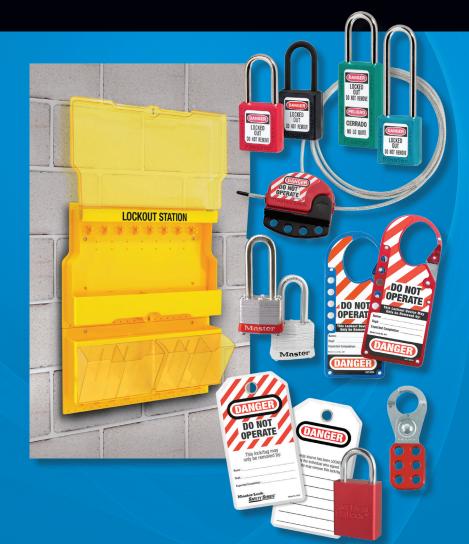

#### **Lockout Stations**

 User-friendly wall stations offer the ultimate storage space for large facilities or multiple departmental use

- Durable construction ensures long life in your facility
- Covered compartments protect devices and keep dust and grime out
- Available filled or unfilled

### **Lockout Kits**

- Options include compact pouch, personal pouch or durable toolbox
- Zippered personal pouch is easy to carry or wear with adjustable waist strap
- Compact pouches feature a convenient design and straps that breakaway in the event the pouch is caught in machinery, protecting the employee.
- Upgraded safety lockout toolbox keeps important lockout devices and padlocks together