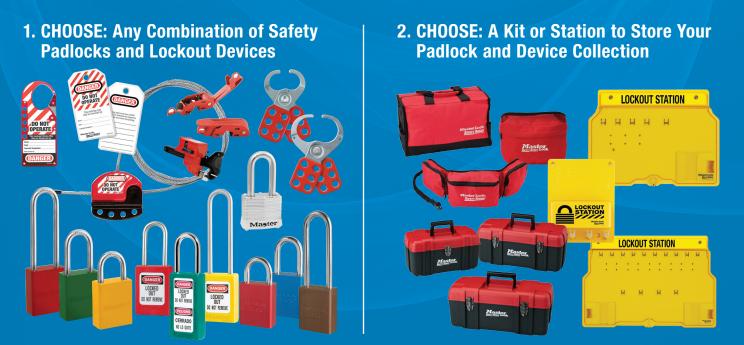

## **Customize Your Own Lockout Kit/Station**

We understand that everyone has different needs when it comes to safety equipment. That's why we offer lockout/tagout kits & stations completely customized by you. Select the optimal lockout/tagout products for your needs and customize both your assortments and kits. We will pack each kit exactly how you want it, tailored to your own needs.

#### **Custom Safety Kits & Stations**

All safety padlocks in all colors, keyed-different and keyed-alike in sets and all lockout devices are available to customize in any of our lockout kits.

Visit **www.masterlocksafety.com** to view products.

### **Lockout Kits**

- Options include compact pouch, personal pouch or durable toolbox
- Zippered personal pouch is easy to carry or wear with adjustable waist strap
- Compact pouches feature a convenient design and straps that breakaway in the event the pouch is caught in machinery, protecting the employee.
- Upgraded safety lockout toolbox keeps important lockout devices and padlocks together