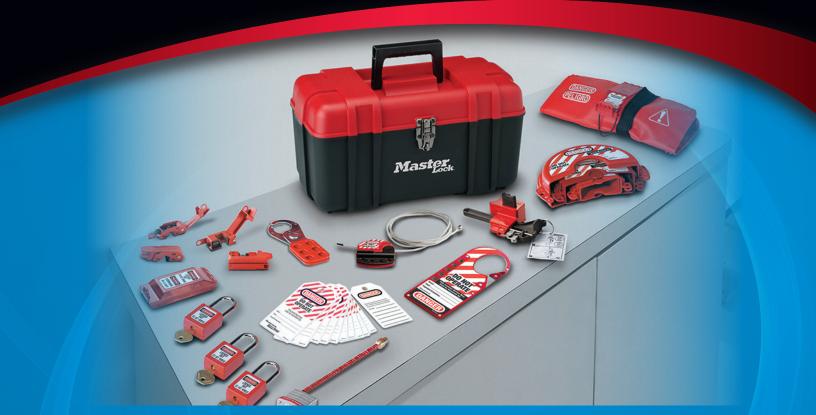

## **Custom Safety Kits & Stations**

#### **Custom Safety Kits & Stations**

All safety padlocks in all colors, keyed-different and keyed-alike in sets and all lockout devices are available to customize in any of our lockout kits.

Visit **www.masterlocksafety.com** to view products.