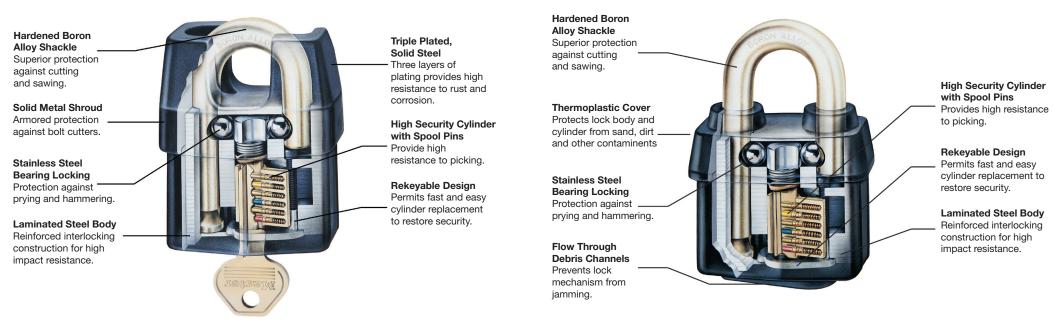

## PROSERIES® PADLOCK SECURITY

## **PROSERIES**®

- ProSeries® padlocks offer high security construction.
- Iron Shrouded and Solid Steel padlocks withstand extreme abuse.
- Weather Tough® and Solid Brass padlocks stand up to harsh environments.
- Precision 5 and 6-pin rekeyable cylinders provide superior pick resistance. Interchangeable Core and Key-in-Knob cylinders available to match padlocks to door lock keying.
- Enhance keying security with Edge<sup>®</sup> Key Control and BumpStop<sup>™</sup> Advanced Cylinder Technology options.

**Iron Shrouded** 

Weather Tough®

**Solid Brass**