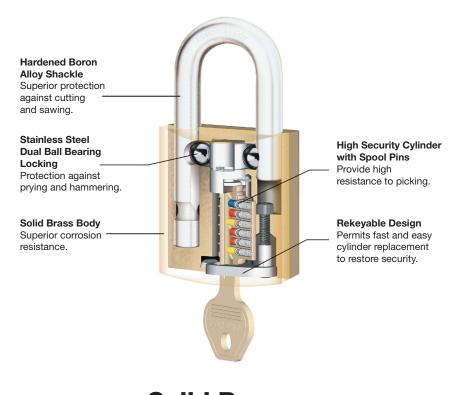

## PROSERIES® PADLOCK SECURITY

## **PROSERIES**®

- ProSeries® padlocks offer high security construction.
- Iron Shrouded and Solid Steel padlocks withstand extreme abuse.
- Weather Tough® and Solid Brass padlocks stand up to harsh environments.
- Precision 5 and 6-pin rekeyable cylinders provide superior pick resistance. Interchangeable Core and Key-in-Knob cylinders available to match padlocks to door lock keying.
- Enhance keying security with Edge<sup>®</sup> Key Control and BumpStop<sup>™</sup> Advanced Cylinder Technology options.

**Iron Shrouded** 

Weather Tough®

**Solid Brass**