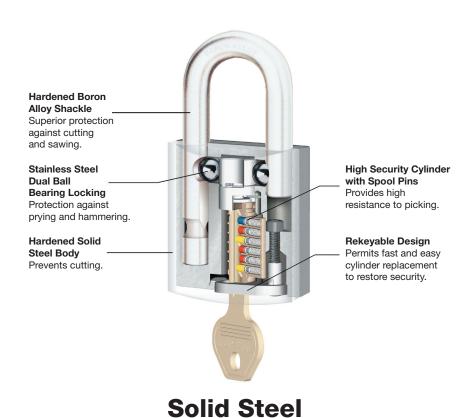

## PROSERIES® PADLOCK SECURITY

## **PROSERIES**®

- ProSeries® padlocks offer high security construction.
- Iron Shrouded and Solid Steel padlocks withstand extreme abuse.
- Weather Tough® and Solid Brass padlocks stand up to harsh environments.
- Precision 5 and 6-pin rekeyable cylinders provide superior pick resistance. Interchangeable Core and Key-in-Knob cylinders available to match padlocks to door lock keying.
- Enhance keying security with Edge<sup>®</sup> Key Control and BumpStop<sup>™</sup> Advanced Cylinder Technology options.

**Iron Shrouded** 

Weather Tough®

**Solid Brass**