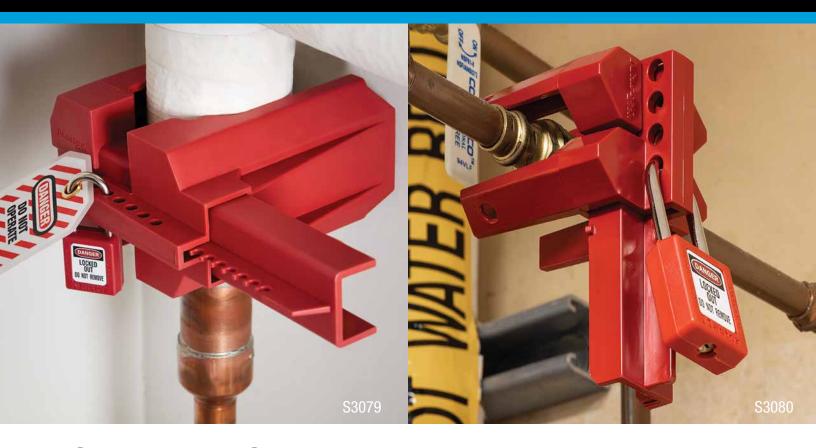

## S3079 & S3080 ADJUSTABLE BALL VALVE LOCKOUT DEVICES

**\$3079** - XL Valves from 51 mm to 20 cm

**\$3080** - Valves from 13 mm to 50 mm

# Easy-to-use, adjustable design prevents accidental activation of a closed ball valve

The Master Lock S3079 and S3080 are designed to help comply with OSHA requirements and provide peace of mind during lockout involving ball valves. By encompassing the ball valve handle, these easy-to-use, adjustable lockout devices secure against unauthorized or premature valve activation and will enable lockout by multiple workers at each lockout point.

#### S3079 XL Ball Valve Lockout Device, 51 mm - 20 cm

#### S3080 Ball Valve Lockout Device, 13-50 mm