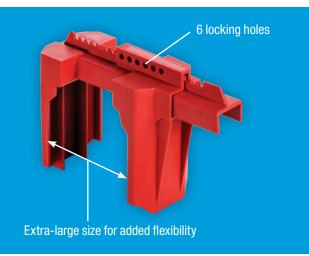

#### S3079 XL Ball Valve Lockout Device, 51 mm - 20 cm

#### S3079 Specifications

| •                             |                                                                                                                                                                                                          |
|-------------------------------|----------------------------------------------------------------------------------------------------------------------------------------------------------------------------------------------------------|
| Product Number                | S3079                                                                                                                                                                                                    |
| Description                   | XL Adjustable Ball Valve Lockout                                                                                                                                                                         |
| Valve Size                    | 51 mm to 20 cm                                                                                                                                                                                           |
| Weight                        | 520 gr                                                                                                                                                                                                   |
| <b>Product Dimensions</b>     | 11.5 cm W x 21.8 cm H x 30.9 cm L                                                                                                                                                                        |
| Material Used                 | Polypropylene                                                                                                                                                                                            |
| Color                         | Red                                                                                                                                                                                                      |
| Temperature Range             | (-40°C/-40°F to 65°C/149°F)                                                                                                                                                                              |
| Chemical Resistance           | Resistant to common industrial chemicals, including Methylene Chloride, Sodium Hypochlorite, Polydimethylsiloxane, Sodium Metasilicate, Diethyl Ether, Acetic Acid, Methanol, N-Hexane, Naphtha, Toluene |
| Locking Features              | Secure with padlock                                                                                                                                                                                      |
| UV Resistance                 | UL 746C - F2                                                                                                                                                                                             |
| Compliance                    | REACH, ATEX                                                                                                                                                                                              |
| Packaging                     | Commercial Bagged                                                                                                                                                                                        |
| <b>Master Carton Quantity</b> | 6                                                                                                                                                                                                        |
|                               |                                                                                                                                                                                                          |