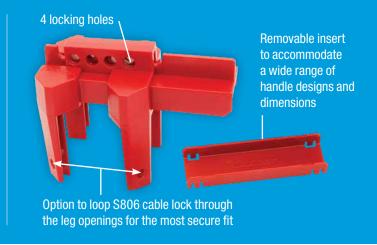

#### S3080 Ball Valve Lockout Device, 13-50 mm

### S3080 Specifications

| Product Number                | S3080                                                                                                                                                                                                    |
|-------------------------------|----------------------------------------------------------------------------------------------------------------------------------------------------------------------------------------------------------|
| Description                   | Adjustable Ball Valve Lockout                                                                                                                                                                            |
| Valve Size                    | 12.7 mm to 50.8 mm                                                                                                                                                                                       |
| Weight                        | 156 g                                                                                                                                                                                                    |
| Product Dimensions            | 76.9 mm W x 10.4 cm H x 13.4 cm L                                                                                                                                                                        |
| Material Used                 | Polycarbonate and PBT                                                                                                                                                                                    |
| Color                         | Red                                                                                                                                                                                                      |
| Temperature Range             | (-40°C/-40°F to 93°C/200°F)                                                                                                                                                                              |
| Chemical Resistance           | Resistant to common industrial chemicals, including Methylene Chloride, Sodium Hypochlorite, Polydimethylsiloxane, Sodium Metasilicate, Diethyl Ether, Acetic Acid, Methanol, N-Hexane, Naphtha, Toluene |
| Locking Features              | Secure with padlock or with S806 cable lockout for most secure fit                                                                                                                                       |
| UV Resistance                 | UL 746C - F2                                                                                                                                                                                             |
| Compliance                    | REACH                                                                                                                                                                                                    |
| Packaging                     | Commercial Bagged                                                                                                                                                                                        |
| <b>Master Carton Quantity</b> | 6                                                                                                                                                                                                        |