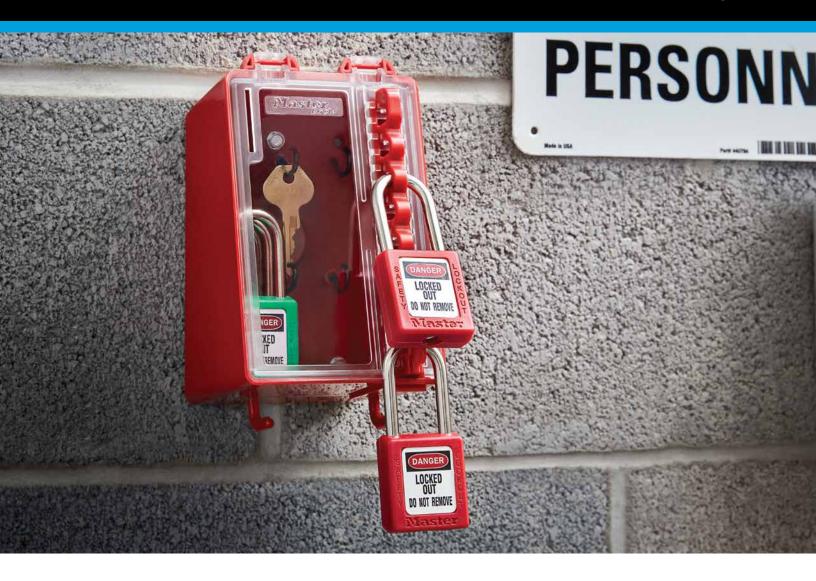

## **Compact size for group lockout convenience**

This lightweight group lock box is an efficient and multi-purpose solution for smaller teams. The S3570 can be wall mounted and is also highly portable. Its compact design holds up to 6 padlocks internally for protected storage, and can be locked out with up to 8 padlocks or hasps externally.

- Top-hinged transparent polycarbonate window for easy key viewing
- 6 hooks inside the box for hanging keys to keep them visible
- Stores up to 6 safety padlocks inside
- Sliding lock rail can be locked out with up to 8 padlocks or hasps
- 2 outside hooks to hold folded permit paperwork, hang tags or extra items
- Lightweight, compact red plastic portable lock box for smaller teams
- Optimal operating temperatures -40°C to 65°C