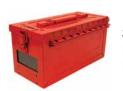

## **Compact size for group lockout convenience**

This lightweight group lock box is an efficient and multi-purpose solution for smaller teams. The S3570 can be wall mounted and is also highly portable. Its compact design holds up to 6 padlocks internally for protected storage, and can be locked out with up to 8 padlocks or hasps externally.

- Top-hinged transparent polycarbonate window for easy key viewing
- 6 hooks inside the box for hanging keys to keep them visible
- Stores up to 6 safety padlocks inside
- Sliding lock rail can be locked out with up to 8 padlocks or hasps
- 2 outside hooks to hold folded permit paperwork, hang tags or extra items
- Lightweight, compact red plastic portable lock box for smaller teams
- Optimal operating temperatures -40°C to 65°C

## **Specifications**

Overall Height18 cmOverall Width10.1 cmLargest Depth14 cm

Window Height Weight

Visit https://www.masterlock.eu/ for all Safety Lockout products

**\$600**Portable Group Lock
Box with Key Window