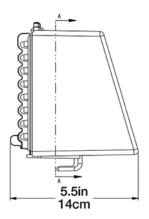

## **Specifications**

Overall Height18 cmOverall Width10.1 cmLargest Depth14 cm

Window Height Weight

Visit https://www.masterlock.eu/ for all Safety Lockout products

**\$600**Portable Group Lock
Box with Key Window