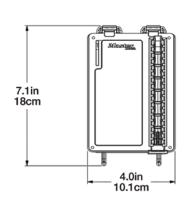

## **Specifications**

Overall Height18 cmOverall Width10.1 cmLargest Depth14 cm

Window Height Weight

Visit https://www.masterlock.eu/ for all Safety Lockout products

**\$600**Portable Group Lock
Box with Key Window