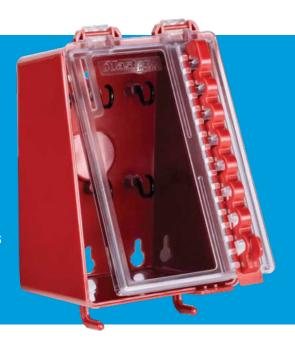

## **Compact size for group lockout convenience**

This lightweight group lock box is an efficient and multi-purpose solution for smaller teams. The S3570 can be wall mounted and is also highly portable. Its compact design holds up to 6 padlocks internally for protected storage, and can be locked out with up to 8 padlocks or hasps externally.

- Top-hinged transparent polycarbonate window for easy key viewing
- 6 hooks inside the box for hanging keys to keep them visible
- Stores up to 6 safety padlocks inside
- Sliding lock rail can be locked out with up to 8 padlocks or hasps
- 2 outside hooks to hold folded permit paperwork, hang tags or extra items
- Lightweight, compact red plastic portable lock box for smaller teams
- Optimal operating temperatures -40°C to 65°C