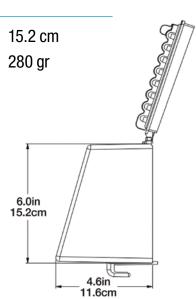

## **Specifications**

Overall Height18 cmOverall Width10.1 cmLargest Depth14 cm

Window Height Weight

Visit https://www.masterlock.eu/ for all Safety Lockout products

**\$600**Portable Group Lock
Box with Key Window