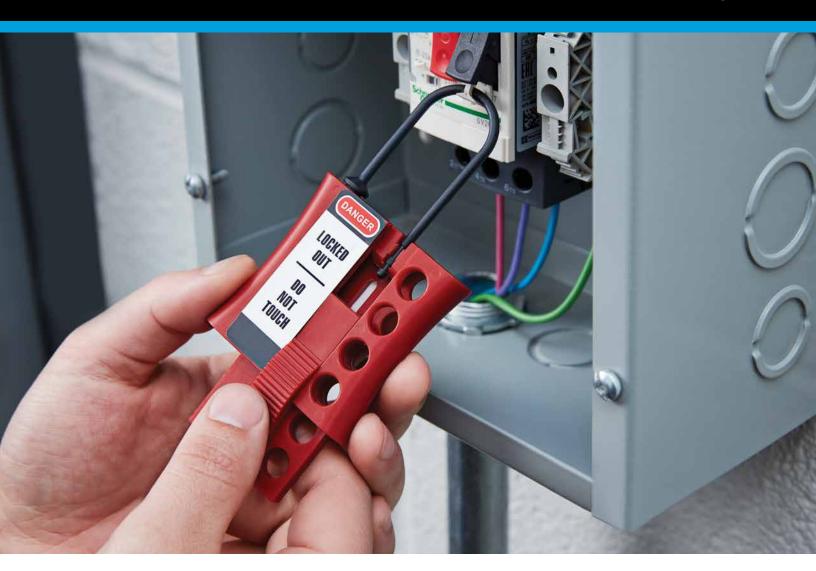

# A reliable lockout hasp solution for smaller isolation points

The S442 plastic lockout hasp with 3mm shackle offers a smaller, nonconductive solution for organizations who need to keep equipment inoperative while repairs or adjustments are being made.

## Thinner shackle for unique applications

The Master Lock S442 plastic lockout sliding hasp was engineered with a thinner, spark-proof shackle to meet the demands of organizations who need to secure electrical panel enclosures with small isolation points.

Made from highly durable, non-conductive plastic
Thinner 3mm diameter plastic shackle
Red body to increase visibility
Accommodates up to 4 personal padlocks
Includes labels in French, Spanish & English
Optimal operating temperatures -10°C to 50°C