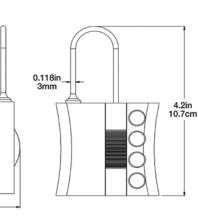

## **Specifications**

| Shackle Dia. | 3 mm    | Shackle Swing Ht. | 48.5 mm |
|--------------|---------|-------------------|---------|
| Height       | 10.7 cm | Weight            | 20 gr   |
| Max. Width   | 16.5 mm | Tensile Force     | 22 kg   |