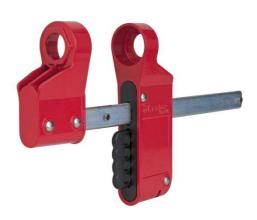

## Master Lock offers best practice solution for pipeline maintenance

Master Lock developed a Blind Flange Lockout device that fully conceals flange bolts to prevent accidental removal of the blind. It provides workers positive control over the blind and protection from accidental release of vapors, chemicals and other hazards until they remove their personal safety padlock when work is complete:

- 3 sizes available
- 4 locking holes allow for multiple workers to lockout device at one time
- Durable aluminum and hardened steel construction withstands extreme conditions