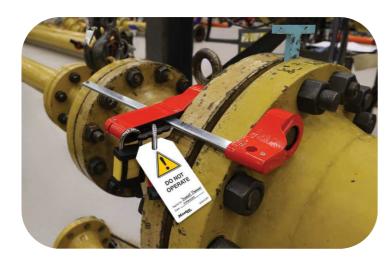

## Master Lock offers best practice solution for pipeline maintenance

Master Lock developed a Blind Flange Lockout device that fully conceals flange bolts to prevent accidental removal of the blind. It provides workers positive control over the blind and protection from accidental release of vapors, chemicals and other hazards until they remove their personal safety padlock when work is complete:

- 3 sizes available
- 4 locking holes allow for multiple workers to lockout device at one time
- Durable aluminum and hardened steel construction withstands extreme conditions