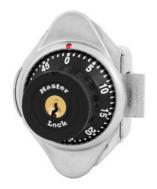

## 1653MD

Built-In Combination Lock with Metal Dial for Single Point Latch Lockers - Hinged on Left

- •
- - 5
- \_
- 3
- •
- Customize with optional color metal dials. Choose from Red, Blue, Green, Purple or Black. See catalog for details. (Metal and color dials feature the non-slip dial)
- ADA1651MKADA
- Extension kit available for doors with a thickness of 11/16in (17mm) to 3/4in (19mm)

The Master Lock No. 1653 features the new button-less combination change process technology, along with a new, stylish octagonal dial. With the new technology, the combination is changed with just your control key, from the outside of the locker. These locks boast the longest fully retractable bolt and a springbolt action for convenient, automatic locking. Standard key control used for combination changes and allows quick supervisory access. Customization options are available along with ADA compliant models.