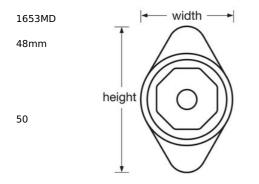

## 1653MD

Built-In Combination Lock with Metal Dial for Single Point Latch Lockers - Hinged on Left

- •
- - 5
- \_
- 3
- •
- Customize with optional color metal dials. Choose from Red, Blue, Green, Purple or Black. See catalog for details. (Metal and color dials feature the non-slip dial)
- ADA1651MKADA
- Extension kit available for doors with a thickness of 11/16in (17mm) to 3/4in (19mm)