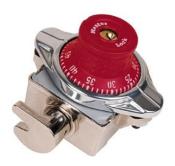

## 1690MDRED

Built-In Combination Lock Lock with Red Metal Dial for Single Point Wrap-Around-Latch™ Lockers

• 1690/

-

- 7,984,630
- Red dial enhances school spirit, complements décor. Also available in Blue, Green, Purple, and Black

• 3

• 5

 $\bullet~$  Extension kit available for doors with a thickness of 11/16in (17mm) to 3/4in (19mm)

Offering the highest security, the Master Lock No. 1690 Built-In Combination Lock is designed for single point Wrap Around Latch™ lockers and is intended to tolerate locker misalignment making installation easier. New stylish, octagonal dial with larger dial numbers provides easy grip and standard key control, used for combination changes, allows quick supervisory access. Five different pre-set combinations provide longer, useful life in your facility. Customization options are available along with ADA compliant models.