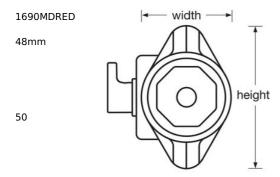

## 1690MDRED

Built-In Combination Lock Lock with Red Metal Dial for Single Point Wrap-Around-Latch™ Lockers

• 1690/

-

- 7,984,630
- Red dial enhances school spirit, complements décor. Also available in Blue, Green, Purple, and Black

• 3

• 5

 $\bullet~$  Extension kit available for doors with a thickness of 11/16in (17mm) to 3/4in (19mm)

Offering the highest security, the Master Lock No. 1690 Built-In Combination Lock is designed for single point Wrap Around Latch™ lockers and is intended to tolerate locker misalignment making installation easier. New stylish, octagonal dial with larger dial numbers provides easy grip and standard key control, used for combination changes, allows quick supervisory access. Five different pre-set combinations provide longer, useful life in your facility. Customization options are available along with ADA compliant models.