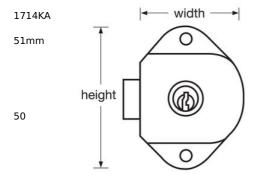

## 1714KA

- 1710

- •
- Available in Master Key, Group Key and Keyed Different Options (See Related Information Special Keying Options)
- ADA -

Designed for horizontal and single point lockers with multiple users who are assigned access for short time periods, the Master Lock No. 1714 Built-In Keyed Lock features concealed mounting and a rugged steel case and fits both left-hand and right-hand hinged doors. With automatic locking springbolt, these locks provide slam shut convenience and are ideal for box lockers. Two keys are provided for each lock. Keying options and ADA compliant models available.