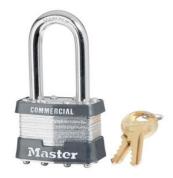

## **21LF**

1-3/4in (44mm) Wide Laminated Steel Rekeyable Pin Tumbler Padlock with 1-1/2in (38mm) Shackle

- 1-3/4in (44mm) wide laminated steel body for superior strength
- 1-1/2in (38mm) tall, 5/16in (8mm) diameter hardened steel shackle for superior cut resistance
- 5W27

The Master Lock No. 21LF Laminated Steel Padlock features a 1-3/4in (44mm) wide reinforced laminated steel lock body providing extra strength and a 1-1/2in (38mm) tall, 5/16in (8mm) diameter hardened steel shackle for excellent cut resistance. Dual ball bearings locking for maximum pry resistance making it ideal for industrial applications and the rekeyable, 5-pin W27 cylinder helps prevent picking.