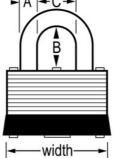

22KALF

38mm

A: 6 mm B: 38 mm C: 14 mm

6

36

Master Lock Europe S.A.S.

10 avenue de l'arche - Le Colisée Gardens, bâtiment A - 92 400 Courbevoie - La Défense - France
0:+33-1-41437200 | F:+33-1-41437204
www.masterlock.eu