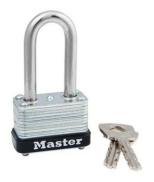

## 22KALF

1-1/2in (38mm) Wide Laminated Steel Warded Padlock with 1-1/2in (38mm) Shackle, Keyed Alike

 $\bullet\,$  1-1/2in (38mm) wide laminated steel body for superior strength

.

The Master Lock No. 22 Laminated Steel padlock, Keyed Alike – multiple locks open with the same key – features a 1-1/2in (38mm) wide laminated steel body to withstand physical abuse and a 1-1/2in (38mm) tall, 14in (6mm) diameter steel shackle provides strong cut resistance. Ideal for applications requiring basic tamper resistance, a warded locking mechanism minimizes binding from dirt and grime.

22KALF

38mm

A: 6 mm B: 38 mm C: 14 mm

6

36

Master Lock Europe S.A.S.

10 avenue de l'arche - Le Colisée Gardens, bâtiment A - 92 400 Courbevoie - La Défense - France
0:+33-1-41437200 | F:+33-1-41437204
www.masterlock.eu