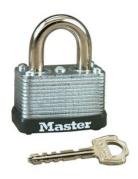

## 22T

1-1/2in (38mm) Wide Laminated Steel Warded Padlock; 2-Pack

Bags, Briefcases, & Computer Bags

Marine & Offshore Security

- 1-1/2in (38mm) Wide laminated steel body for strength
- •
- .

The Master Lock No. 22T Laminated Padlock features a 1-1/2in (38mm) wide laminated steel body for strength and reliability. The 1/4in (6mm) diameter shackle is 5/8in (16mm) long and made of steel, offering strong resistance to cutting. The warded single locking lever mechanism minimizes jamming from dirt and grime. The Limited Lifetime Warranty provides peace of mind from a brand you can trust.