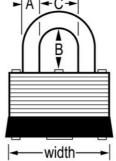

## 22T

1-1/2in (38mm) Wide Laminated Steel Warded Padlock; 2-Pack





Bags, Briefcases, & Computer Bags



Marine & Offshore Security

- 1-1/2in (38mm) Wide laminated steel body for strength
- •
- .

The Master Lock No. 22T Laminated Padlock features a 1-1/2in (38mm) wide laminated steel body for strength and reliability. The 1/4in (6mm) diameter shackle is 5/8in (16mm) long and made of steel, offering strong resistance to cutting. The warded single locking lever mechanism minimizes jamming from dirt and grime. The Limited Lifetime Warranty provides peace of mind from a brand you can trust.

22T 38mm

A6 mm B16 mm C14 mm



4

16