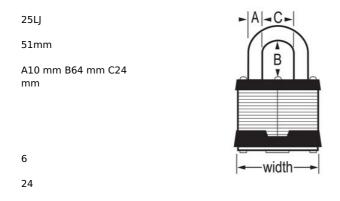

## 25LJ

2in (51mm) Wide Laminated Steel Rekeyable Pin Tumbler Padlock with 2-1/2in (64mm) Shackle

- 2in (51mm) wide laminated steel body for superior strength
- 2-1/2in (64mm) tall, 3/8in (10mm) diameter hardened boron alloy shackle for superior cut resistance
- -
- 5W27

The Master Lock No. 25LJ Laminated Steel Padlock features a 2in (51mm) wide reinforced laminated steel lock body providing extra strength and a 2-1/2in (64mm) tall, 3/8in (19mm) diameter hardened steel shackle for excellent cut resistance. Dual ball bearings locking for maximum pry resistance making it ideal for industrial applications and the rekeyable, 5-pin W27 cylinder helps prevent picking.