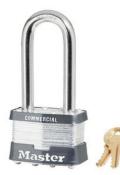

## 25LJ

2in (51mm) Wide Laminated Steel Rekeyable Pin Tumbler Padlock with 2-1/2in (64mm) Shackle

- 2in (51mm) wide laminated steel body for superior strength
- 2-1/2in (64mm) tall, 3/8in (10mm) diameter hardened boron alloy shackle for superior cut resistance
- -
- 5W27

The Master Lock No. 25LJ Laminated Steel Padlock features a 2in (51mm) wide reinforced laminated steel lock body providing extra strength and a 2-1/2in (64mm) tall, 3/8in (19mm) diameter hardened steel shackle for excellent cut resistance. Dual ball bearings locking for maximum pry resistance making it ideal for industrial applications and the rekeyable, 5-pin W27 cylinder helps prevent picking.