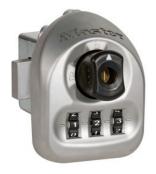

## 3670

Multi-User Mechanical Built-In Lock for Lift Handle Lockers & Single Point Latch Lockers - Manual Deadbolt

• 3

•

•

• 1,000

\_

 $\bullet\,$  Extension kit available for use on wooden doors with a thickness of 11/16in to 3/4in

Designed for high customer turnover facilities, the Multi-User Built-In Combination lock adds convenience to your facility by giving visitors the ability to choose their own locker and set their own 3-digit combination – the locks retain the combination until re-set. A sleek design with satin finish, these locks will look great in your facility while eliminating distribution,tracking/management of keys, combinations or locks. Three models are available to fit any locker door.